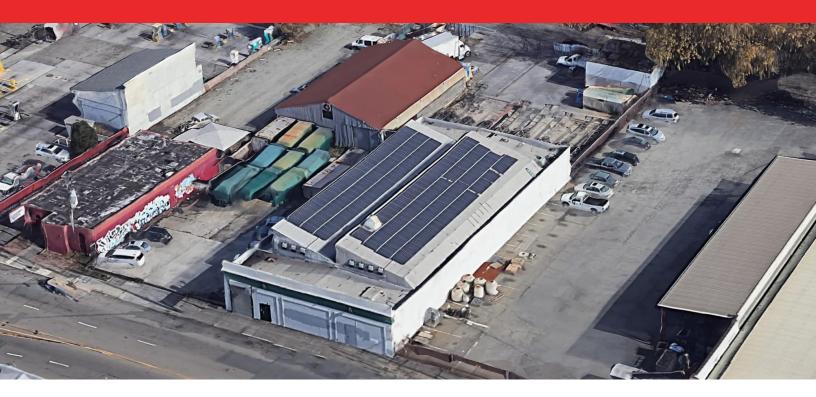

## **FOR LEASE:** 336 Adeline Street – Oakland, CA

## **3 buildings, totaling ±17,647 SF on ±.73 Acres** As exclusive agents, we are pleased to offer the following space:

## **LOCATION HIGHLIGHTS:**

- ±17,647 SF on ±.73 Acres
- Divisible to ±8,100 SF and ±4,400 SF
  - ±12,471 SF on ±17,000 SF of Land
  - ±4,400 SF on ±14,000 SF of Land
  - Two Buildings: ±3,500 SF and ±900 SF
- ±5,400 SF of Office
- **3 Drive-in Doors**
- 400 Amps @ 208V
- **Electrical Included**
- **On-Site Security Included**
- **Property is Fully Fenced**
- Available April 1, 2020
- Price: \$1.50 Gross