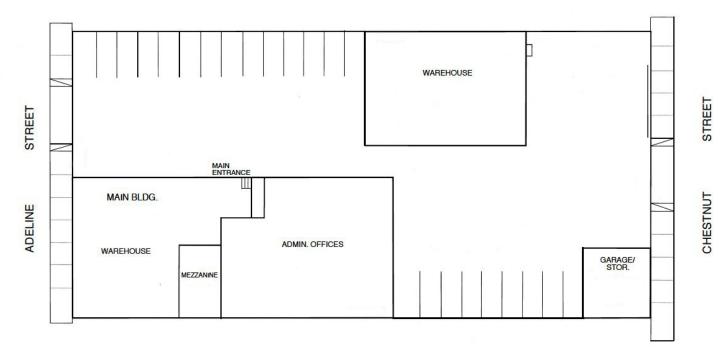

## **LOCATION HIGHLIGHTS:**

- ±17,647 SF on ±.73 Acres
- Divisible to ±8,100 SF and ±4,400 SF
  - ±12,471 SF on ±17,000 SF of Land
  - ±4,400 SF on ±14,000 SF of Land
  - Two Buildings: ±3,500 SF and ±900 SF
- ±5,400 SF of Office
- **3 Drive-in Doors**
- 400 Amps @ 208V
- **Electrical Included**
- **On-Site Security Included**
- **Property is Fully Fenced**
- Available April 1, 2020
- Price: \$1.50 Gross