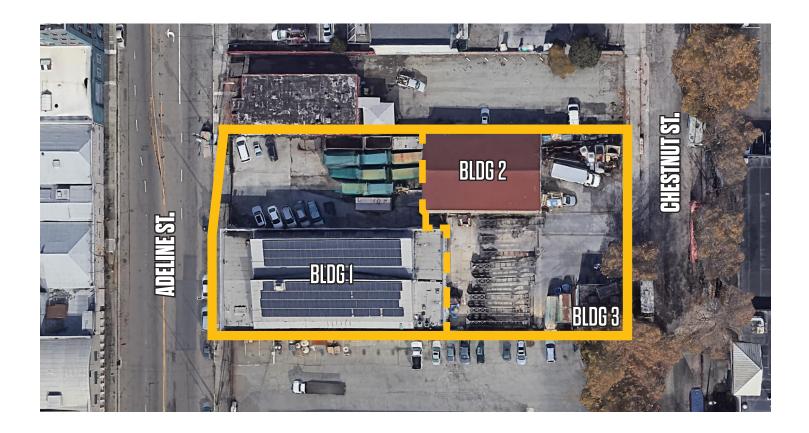

## **3 buildings, totaling ±17,647 SF on ±.73 Acres** As exclusive agents, we are pleased to offer the following space:

## **LOCATION HIGHLIGHTS:**

- ±17,647 SF on ±.73 Acres
- Divisible to ±8,100 SF and ±4,400 SF
  - ±12,471 SF on ±17,000 SF of Land
  - ±4,400 SF on ±14,000 SF of Land
  - Two Buildings: ±3,500 SF and ±900 SF
- ±5,400 SF of Office
- **3 Drive-in Doors**
- 400 Amps @ 208V
- **Electrical Included**
- **On-Site Security Included**
- **Property is Fully Fenced**
- Available April 1, 2020
- Price: \$1.50 Gross