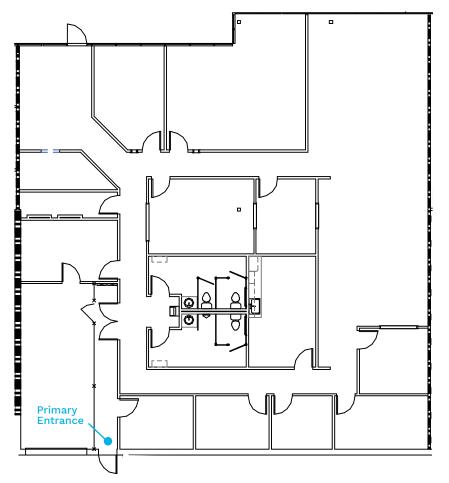

4/1,000 SF parking ratio Opportunity Zone designation Convenient access to I-85 and GA 316 Select spaces with dock-high or grade-level dock doors Close proximity to wide range of amenities, including Gwinnett

Place Mall

# **3355** BRECKINRIDGE BOULEVARD



## 4,820 RSF AVAILABLE







#### **3300 NEIGHBORHOOD**

3300 Breckinridge Blvd 3350 Breckinridge Blvd 3355 Breckinridge Blvd 3305 Breckinridge Blvd

#### **3000 NEIGHBORHOOD**

3025 Old Norcross Road 3005 Old Norcross Road 3055 Breckinridge Blvd 3075 Breckinridge Blvd

### 2800 NEIGHBORHOOD

2825 Breckinridge Blvd 2875 Breckinridge Blvd 2885 Breckinridge Blvd