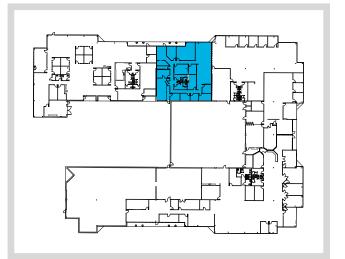

4/1,000 SF parking ratio Opportunity Zone designation Convenient access to I-85 and GA 316 Select spaces with dock-high or grade-level dock doors Close proximity to wide range of amenities, including Gwinnett

Place Mall

# **3355** BRECKINRIDGE BOULEVARD



## 4,820 RSF AVAILABLE







#### **3300 NEIGHBORHOOD**

3300 Breckinridge Blvd 3350 Breckinridge Blvd 3355 Breckinridge Blvd 3305 Breckinridge Blvd

#### **3000 NEIGHBORHOOD**

3025 Old Norcross Road 3005 Old Norcross Road 3055 Breckinridge Blvd 3075 Breckinridge Blvd

### 2800 NEIGHBORHOOD

2825 Breckinridge Blvd 2875 Breckinridge Blvd 2885 Breckinridge Blvd