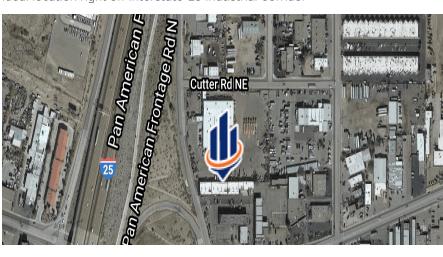

-------------|-----------------------------------------------------------------------------------------------------------------------|
| Lease Rate:    | \$8.95 - 9.25 SF/yr (MG) | LOCATION OVERVIEW<br>Ideal location right off Interstate-25 Industrial Corridor                                       |
| Lot Size:      | 0.81 Acres               | lean F                                                                                                                |
| Building Size: | 16,750 SF                | Cutter Rd NE<br>Page 25                                                                                               |
| Zoning:        | NR-LM                    |                                                                                                                       |



## Additional Photos





#### Location Maps



### Zoning Map



#### NON-RESIDENTIAL - LIGHT MANUFACTURING ZONE DISTRICT (NR-LM)

*Purpose:* The purpose of the NR-LM zone district is to accommodate moderate-intensity commercial, light assembly, fabrication, and light manufacturing uses, while buffering adjacent lower-intensity, Residential and Mixed-use zone districts from the traffic, noise, and other impacts of those uses.



The following excerpt from Table 4-2-1 shows the allowable uses for the NR-LM zone district only (highlighted). See the Integrated Development Ordinance (IDO) for the complete list of uses allowed in all zone districts and use definitions (Table 4-2-1 and Subsection 14-16-6-7, respectively).

- ⇒ Permissive uses (P) are allowed in this zone by right, without any