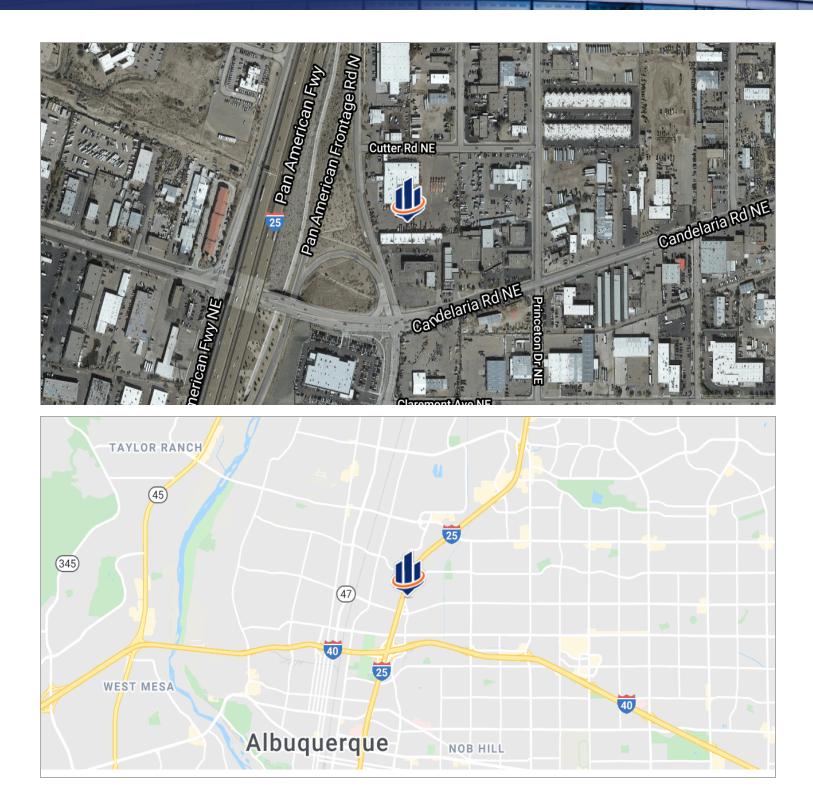

#### **PROPERTY OVERVIEW**

| Available SF:  | 1,200 - 1,285 SF         | - Industrial Park Setting<br>- 10 Total Units<br>- One Garage and Drive in Bay Per Unit<br>- Newly Paved Parking Area |
|----------------|--------------------------|-----------------------------------------------------------------------------------------------------------------------|
| Lease Rate:    | \$8.95 - 9.25 SF/yr (MG) | LOCATION OVERVIEW<br>Ideal location right off Interstate-25 Industrial Corridor                                       |
| Lot Size:      | 0.81 Acres               | lean F                                                                                                                |
| Building Size: | 16,750 SF                | Cutter Rd NE<br>Page 25                                                                                               |
| Zoning:        | NR-LM                    |                                                                                                                       |

#### Location Maps