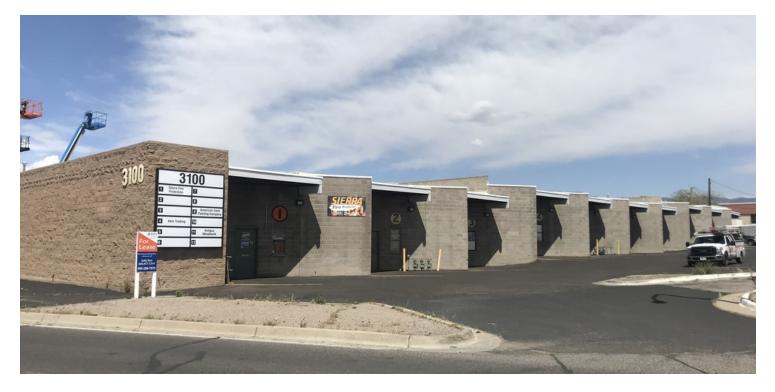

# 3100 PAN AMERICAN FW

ALBUQUERQUE, NM 8710

| 31             |                    |
|----------------|--------------------|
| Protection     |                    |
| 2              | 8<br>American Sand |
| 4 Able Trading | 9 Painting Company |

#### **PROPERTY OVERVIEW**

| Available SF:  | 1,200 - 1,285 SF         | - Industrial Park Setting<br>- 10 Total Units<br>- One Garage and Drive in Bay Per Unit<br>- Newly Paved Parking Area |
|----------------|--------------------------|-----------------------------------------------------------------------------------------------------------------------|
| Lease Rate:    | \$8.95 - 9.25 SF/yr (MG) | LOCATION OVERVIEW<br>Ideal location right off Interstate-25 Industrial Corridor                                       |
| Lot Size:      | 0.81 Acres               | lean F                                                                                                                |
| Building Size: | 16,750 SF                | Cutter Rd NE<br>Page 25                                                                                               |
| Zoning:        | NR-LM                    |                                                                                                                       |