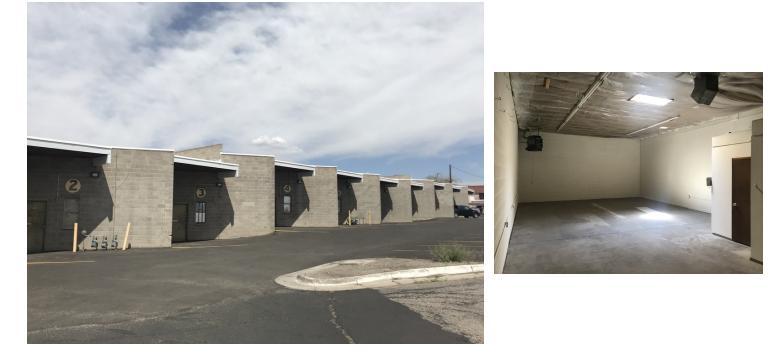

-------------------------------------------------------------------------------------------------------------|
| Lease Rate:    | \$8.95 - 9.25 SF/yr (MG) | LOCATION OVERVIEW<br>Ideal location right off Interstate-25 Industrial Corridor                                       |
| Lot Size:      | 0.81 Acres               | lean F                                                                                                                |
| Building Size: | 16,750 SF                | Cutter Rd NE<br>Page 25                                                                                               |
| Zoning:        | NR-LM                    |                                                                                                                       |



## Additional Photos





#### Location Maps



### Zoning Map



#### NON-RESIDENTIAL - LIGHT MANUFACTURING ZONE DISTRICT (NR-LM)

*Purpose:* The purpose of the NR-LM zone district is to accommodate moderate-intensity commercial, light assembly, fabrication, and light manufacturing uses, while buffering adjacent lower-intensity, Residential and Mixed-use zone districts from the traffic, noise, and other impacts of those uses.



The following excerpt from Table 4-2-1 shows the allowable uses for the NR-LM zone district only (highlighted). See the Integrated Development Ordinance (IDO) for the complete list of uses allowed in all zone districts and use definitions (Table 4-2-1 and Subsection 14-16-6-7, respectively).

- ⇒ Permissive uses (P) are allowed in this zone by right, without any other approvals
- ⇒ Con