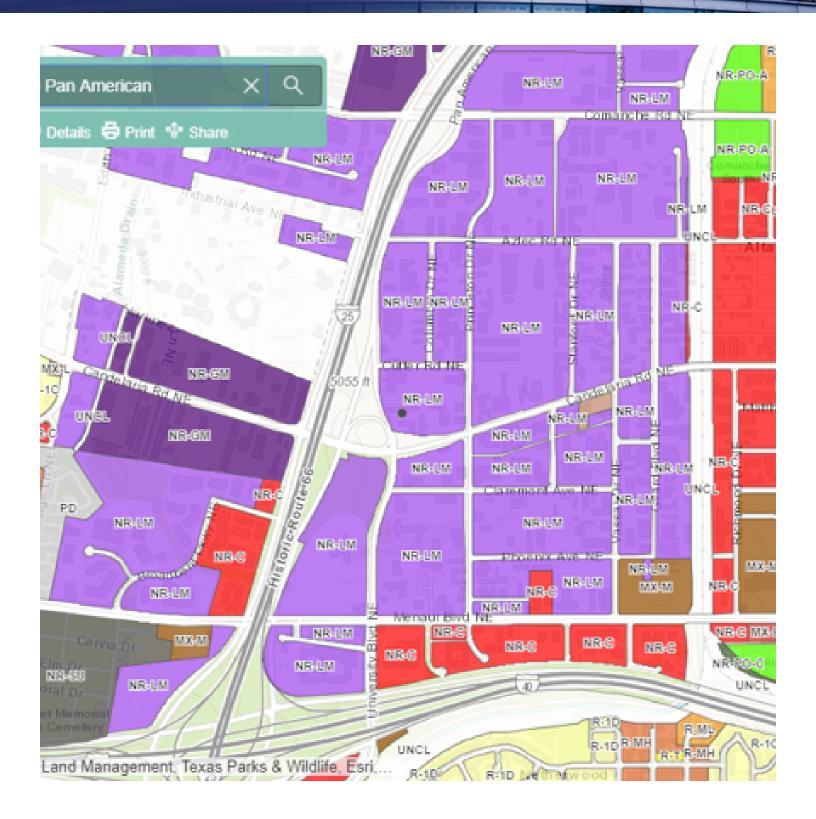

-------------------------------------------------------------------|
| Lease Rate:    | \$8.95 - 9.25 SF/yr (MG) | LOCATION OVERVIEW<br>Ideal location right off Interstate-25 Industrial Corridor                                       |
| Lot Size:      | 0.81 Acres               | lean F                                                                                                                |
| Building Size: | 16,750 SF                | Cutter Rd NE<br>Page 25                                                                                               |
| Zoning:        | NR-LM                    |                                                                                                                       |



## Additional Photos





#### Location Maps



### Zoning Map



#### NON-RESIDENTIAL - LIGHT MANUFACTURING ZONE DISTRICT (NR-LM)

*Purpose:* The purpose of the NR-LM zone district is to accommodate moderate-intensity commercial, light assembly, fabrication, and light manufacturing uses, while buffering adjacent lower-intensity, Residential and Mixed-use zone districts from the traffic, noise, and other impacts of those uses.



The following excerpt from Table 4-2-1 shows the allowable uses for the NR-LM zone district only (highlighted). See the Integrated Development Ordinance (IDO) for the complete list of uses allowed in all zone districts and use definitions (Table 4-2-1 and Subsection 14-16-6-7, respectively).

- ⇒ Permissive uses (P) are allowed in this zone by right, without any other approvals
- ⇒ Conditional uses (C) require approval at a pu