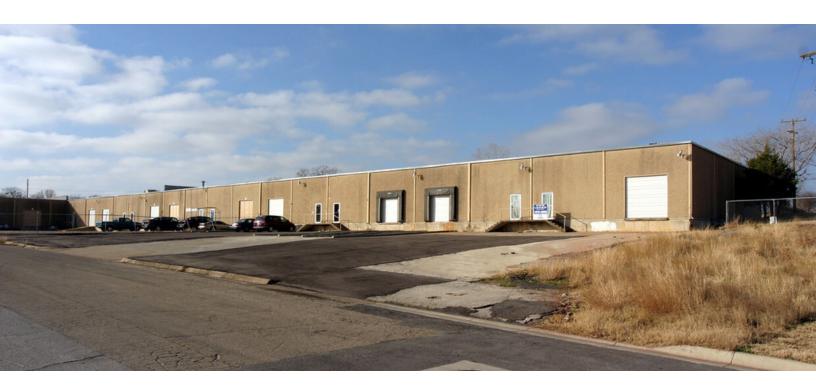

#### PROPERTY DESCRIPTION

Small office/warehouse located just off of Beach Street in central Fort Worth. Space has two dock-high doors and minimal office.