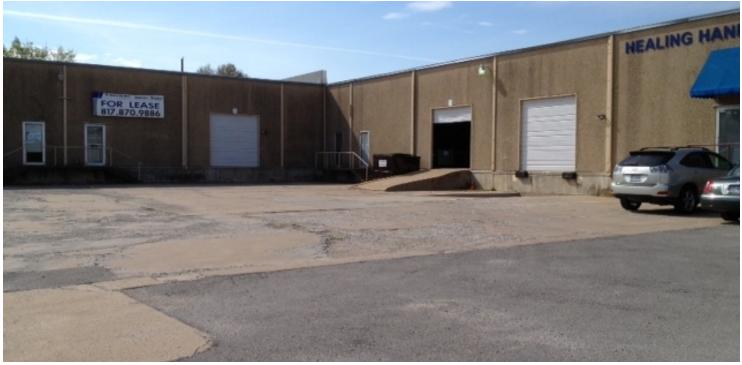

#### PROPERTY DESCRIPTION

Small office/warehouse located just off of Beach Street in central Fort Worth. Space has two dock-high doors and minimal office.

# Additional Photos