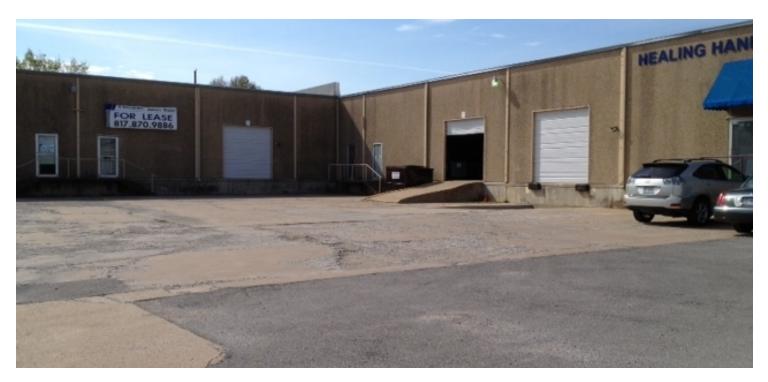

ZE:     | 7,200 SF              |  |
| GRADE LEVEL DOORS: | 0                     |  |
| DOCK HIGH DOORS:   | 3                     |  |
| CEILING HEIGHT:    | 18.0 FT               |  |
| YEAR BUILT:        | 1966                  |  |
| ZONING:            | "I" Light Industrial  |  |
| MARKET:            | Central Fort<br>Worth |  |
| SUB MARKET:        | Beach Industrial      |  |
| CROSS STREETS:     | Woodrow Ave.          |  |
| TRAFFIC COUNT:     | 0                     |  |

#### PROPERTY DESCRIPTION

Small office/warehouse located just off of Beach Street in central Fort Worth. Space has two dock-high doors and minimal office.

#### **LOCATION OVERVIEW**

Located 1 mile south of I-30 close to downtown Fort Worth. Good central location.

### Location Maps





# Additional Photos





# Demographics Map



| POPULATION          | 1 MILE   | 3 MILES  | 5 MILES   |
|---------------------|----------|----------|-----------|
| TOTAL POPULATION    | 8,177    | 74,120   | 223,233   |
| MEDIAN AGE          | 27.2     | 30.7     | 31.2      |
| MEDIAN AGE (MALE)   | 27.4     | 29.7     | 30.5      |
| MEDIAN AGE (FEMALE) | 28.1     | 31.6     | 32.0      |
|                     |          |          |           |
| HOUSEHOLDS & INCOME | 1 MILE   | 3 MILES  | 5 MILES   |
| TOTAL HOUSEHOLDS    | 2,371    | 23,718   | 73,539    |
| # OF PERSONS PER HH | 3.4      | 3.1      | 3.0       |
| AVERAGE HH INCOME   | \$38,020 | \$40,247 | \$45,888  |
| AVERAGE HOUSE VALUE | \$56,814 | \$97,283 | \$103,502 |