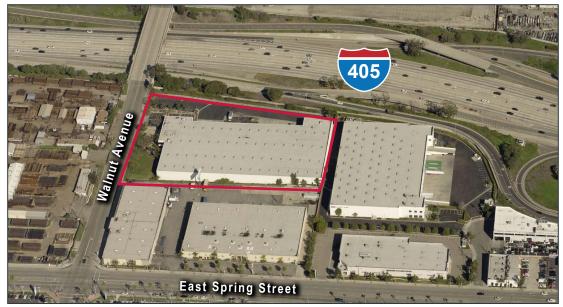

## **Property** Highlights

| » Available: | ±55,000 SF Building on ±98,515 SF Lot |
|--------------|---------------------------------------|
| » Rate:      | To Be Determined                      |
| » APN:       | 7212-003-008                          |
| » Clear:     | 24'-26'                               |
| » Doors:     | 7 DH and 1 GL                         |
| » Power:     | 800 Amps                              |
| » Zoning:    | IM                                    |

- » Great Warehouse / Distribution Building With ±2,000 of Office
- » In Approved Zoning For Measure M (Including Cultivation, Manufacturing, Testing, and Distribution)
- » High Image Corporate Facility With Private Parking
- » Prime 405 Freeway Frontage at Walnut Avenue With High Traffic Counts - Approximately 290,000 Cars Per Day
- » Direct Access to 405 Fwy and Minutes Away From 710 Fwy