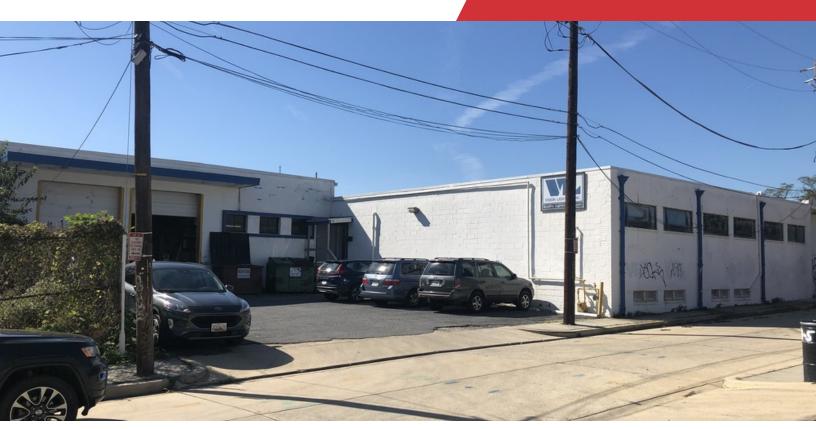

## 300 Vine Street NW

Washington, District Of Columbia 20012

## **Property Highlights**

- 28,500 SF on two floors
- Entire building available or each floor individually approximately 14,250 SF each
- Lower level ceiling height 10'
- Upper-level ceiling height 14'
- Multiple uses permitted in M-U-4 zoning
- Onsite parking available
- Four loading docks total (two docks on each floor)
- Partial office built-out on upper floor (approx. 1,800 SF)

| Lease Rate:    | Negotiable         |
|----------------|--------------------|
| Building Size: | 28,500 SF          |
| Available SF:  | 14,250 - 28,500 SF |
| Lot Size:      |                    |