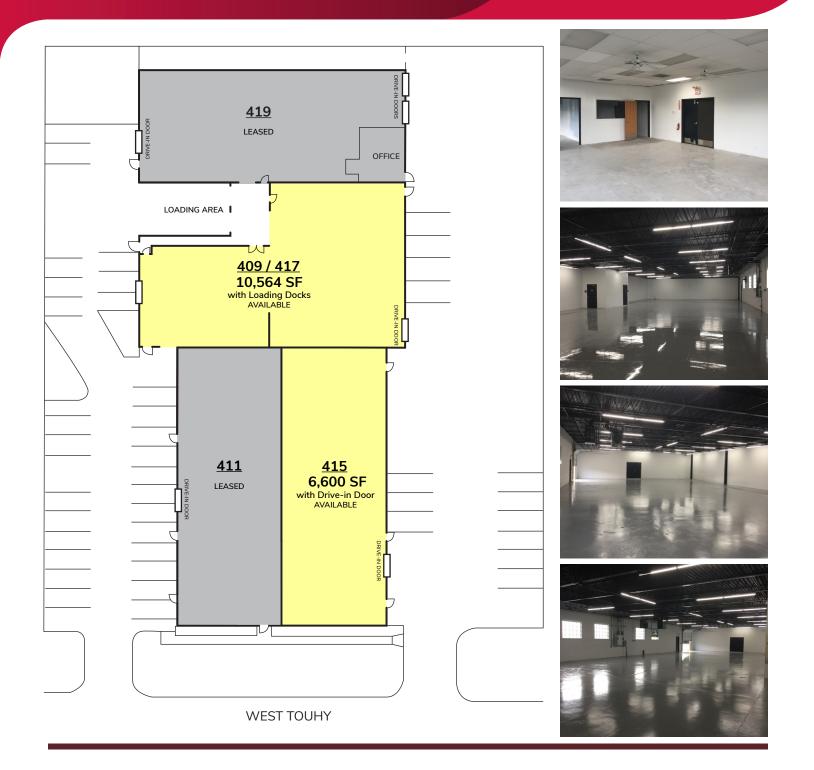

## **BUILDING SPECIFICATIONS:**

|                  | 409 / 417 TOUHY                                                                                                                                                                                                                                                                                                                                  | 415 TOUHY                              |
|------------------|--------------------------------------------------------------------------------------------------------------------------------------------------------------------------------------------------------------------------------------------------------------------------------------------------------------------------------------------------|----------------------------------------|
| UNIT SIZE:       | 10,564 SF                                                                                                                                                                                                                                                                                                                                        | 6,600 SF                               |
| OFFICE AREA:     | 1,000 SF                                                                                                                                                                                                                                                                                                                                         | 1,200 SF                               |
| CEILING HEIGHT:  | 14'                                                                                                                                                                                                                                                                                                                                              | 12'                                    |
| TRUCK LOADING:   | Access to Docks<br>2 DIDs                                                                                                                                                                                                                                                                                                                        | 1 Drive-in Door<br>(more can be added) |
| POWER:           | (2) 200 Amps                                                                                                                                                                                                                                                                                                                                     | 200 Amps                               |
| HEAT:            | Gas                                                                                                                                                                                                                                                                                                                                              | Gas                                    |
| PARKING:         | 15 Spaces                                                                                                                                                                                                                                                                                                                                        | 6 Spaces                               |
| ZONING:          | Zoning for Auto and Truck Repair                                                                                                                                                                                                                                                                                                                 |                                        |
| INSURANCE / CAM: | \$0.35 PSF                                                                                                                                                                                                                                                                                                                                       |                                        |
| TAXES:           | \$2.68 PSF                                                                                                                                                                                                                                                                                                                                       |                                        |
| LEASE RATE:      | \$7.50 PSF Net                                                                                                                                                                                                                                                                                                                                   |                                        |
| COMMENTS:        | <ul> <li>Showrooms and Office are Air-conditioned</li> <li>Zoned for automotive use, mechanical and/or body fender<br/>work, inside car storage, and many other uses.</li> <li>Outstanding exposure to 70,000 cars per day</li> <li>Located near O'Hare International Airport, midway between<br/>Elmhurst Road and Mt. Prospect Road</li> </ul> |                                        |

12 Mt Prospect

W Golf Rd

MT+

25th

62

(58)

• Drive-in Doors may be added