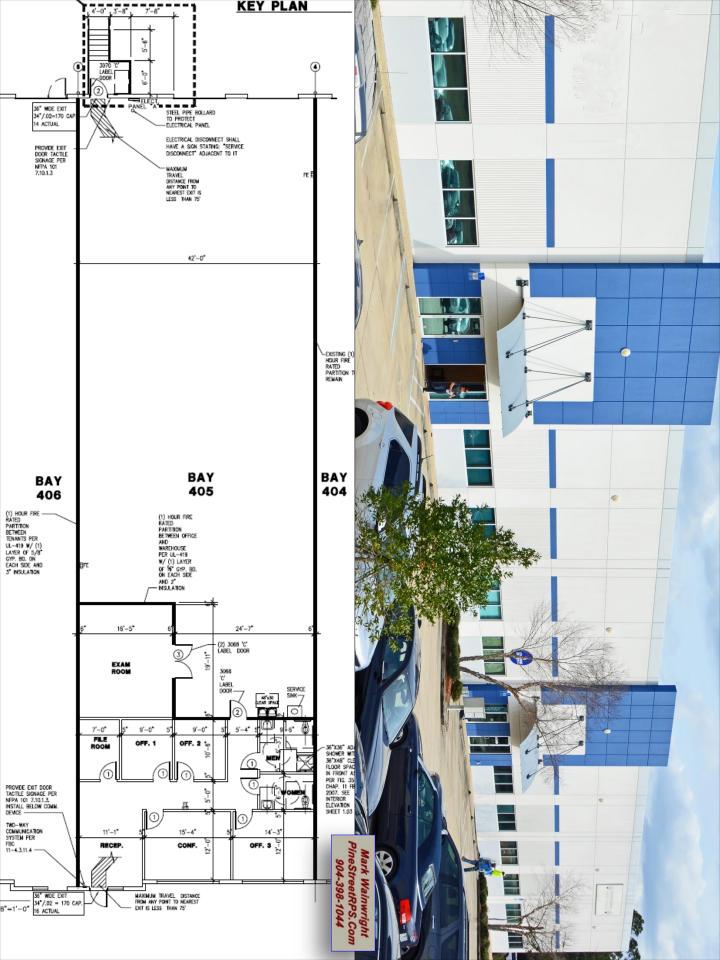

## +/- 5,896 SF OFFICE-WAREHOUSE SPACE FOR LEASE PORT JAX TRADE CENTER

LOCATION: Unit 405, 2615 Port Industrial Drive, Jacksonville, FL 32226

**ZONING:** Industrial Heavy (IH) **UTILITIES:** City Water and Sewer; JEA elec.

**SPACE/USE:** +/- 1,533 sf office and +/- 4,363 sf warehouse, sprinklered, 2 dock doors +/- 28' clear ceiling height; ample parking with 180' deep concrete truck court; tilt wall construction. Excellent facility space for service-distribution, storage, warehouse, or R&D near JAXPORT.