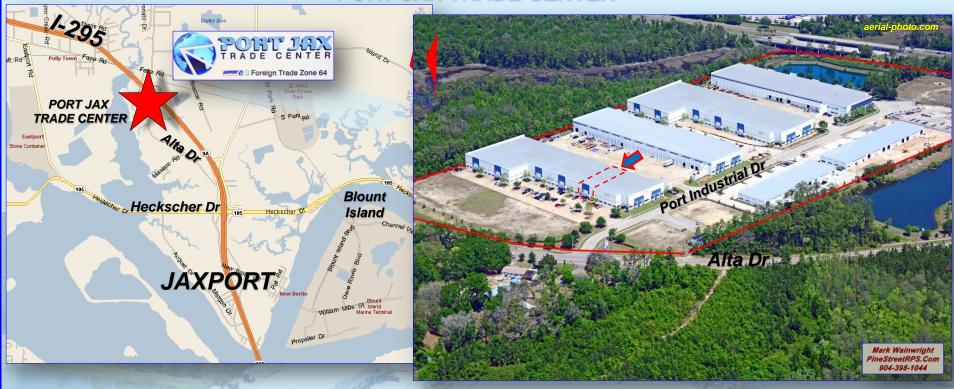

## +/- 5,896 SF OFFICE-WAREHOUSE SPACE FOR LEASE PORT JAX TRADE CENTER

LOCATION: Unit 405, 2615 Port Industrial Drive, Jacksonville, FL 32226

**ZONING:** Industrial Heavy (IH) **UTILITIES:** City Water and Sewer; JEA elec.

**NEAR TO:** <u>JAXPORT, Blount Island</u>, I-295, I-95, Jacksonville Int'l Airport, Craig (Jacksonville Executive) Airport, Jacksonville Beach, Mayport, Ponte Vedra Beach and Amelia Island.

LEASE RATE: \$6.95/sq. ft. (NNN)