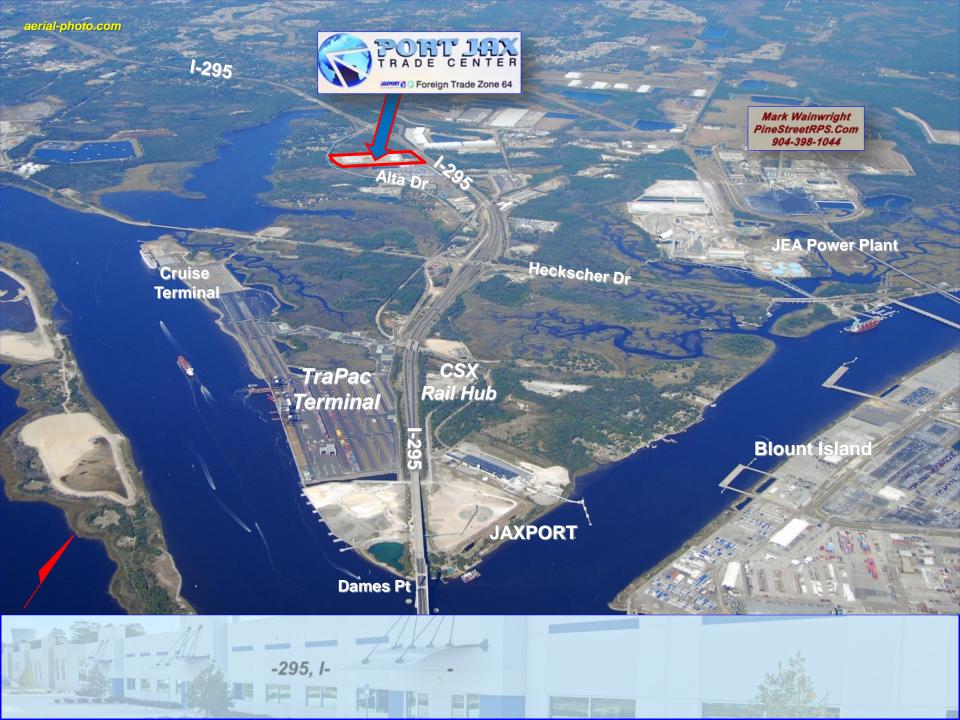

**NEAR TO:** <u>JAXPORT, Blount Island</u>, I-295, I-95, Jacksonville Int'l Airport, Craig (Jacksonville Executive) Airport, Jacksonville Beach, Mayport, Ponte Vedra Beach and Amelia Island.

LEASE RATE: \$6.95/sq. ft. (NNN)