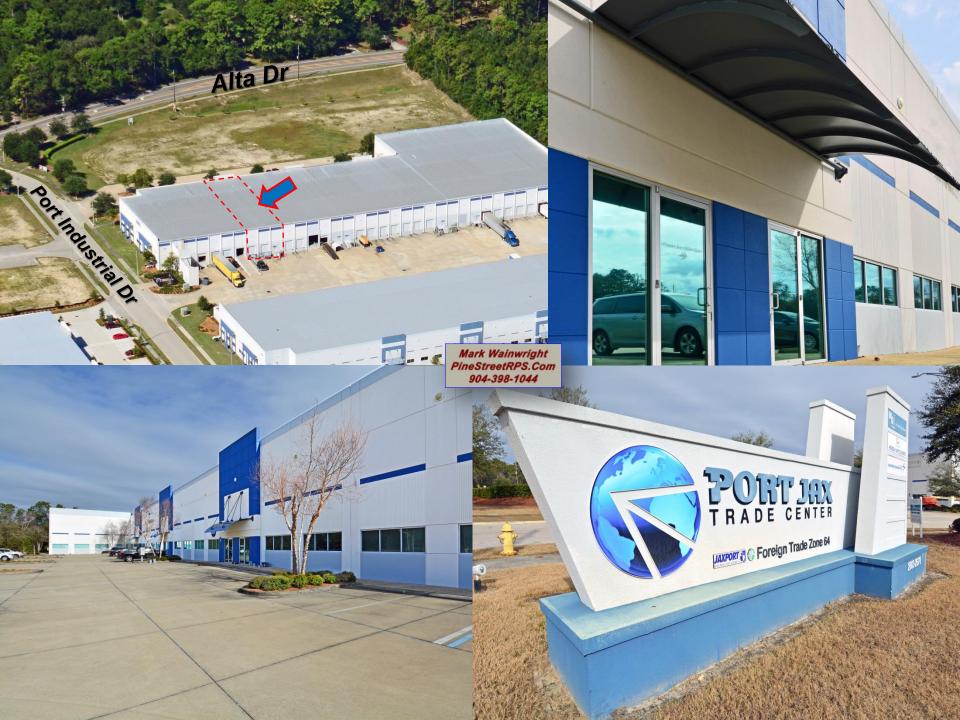

## +/- 5,896 SF OFFICE-WAREHOUSE SPACE FOR LEASE PORT JAX TRADE CENTER

LOCATION: Unit 405, 2615 Port Industrial Drive, Jacksonville, FL 32226

**ZONING:** Industrial Heavy (IH) **UTILITIES:** City Water and Sewer; JEA elec.

**SPACE/USE:** +/- 1,533 sf office and +/- 4,363 sf warehouse, sprinklered, 2 dock doors +/- 28' clear ceiling height; ample parking with 180' deep concrete truck court; tilt wall construction. Excellent facility space for service-distribution, storage, warehouse, or R&D near JAXPORT.