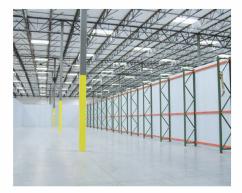

## **PROPERTY HIGHLIGHT**

- + Property Sub-type: Warehouse
- + Rentable Building Area: 147,950 SF
- + Warehouse Min. Divisible: 300 SF
- + On-Site Office with Warehouse
- + Tucked right next to the Long Beach freeway
- + High ceilings and plenty of natural light
- + No Credit Check

### **FACILITY PHOTOS**

- + Business class printers
- + Fresh coffee & tea
- + Air Conditioning