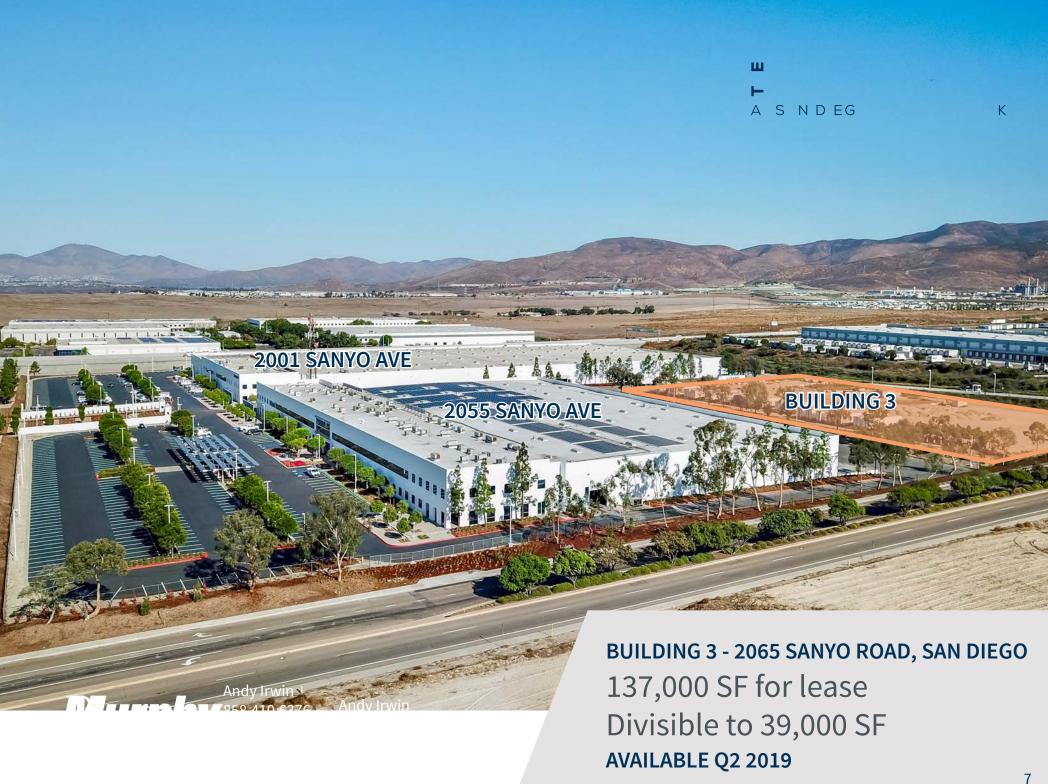

137,000 SF for lease Divisible to 39,000 SF AVAILABLE Q2 2019

BUILDING 3 - 2065 SANYO ROAD, SAN DIEGO 137,000 SF for lease Divisible to 39,000 SF AVAILABLE Q2 2019

BUILDING 3 - 2065 SANYO ROAD, SAN DIEGO 137,000 SF for lease Divisible to 39,000 SF AVAILABLE Q2 2019