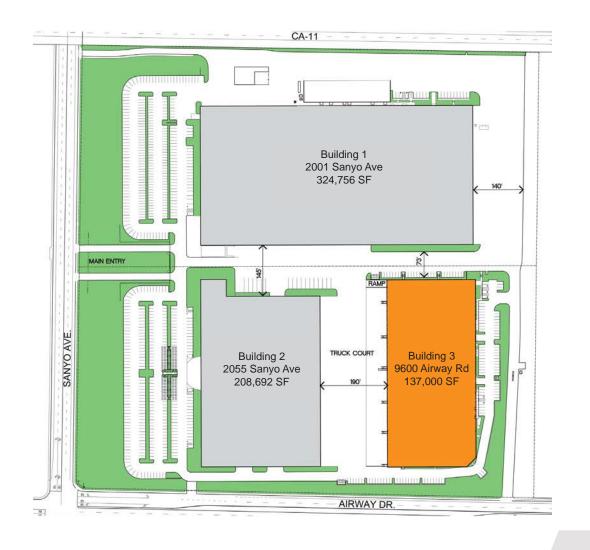

## THE CAMPUS SITE PLAN

## **Building 3**

| First Floor                   | 132,000 SF                    |
|-------------------------------|-------------------------------|
| Mezz<br>(expandable)<br>Total | <u>5,000 SF</u><br>137,000 SF |
| Dock Doors                    | 31                            |
| Short Yard Docks              | <u>10</u>                     |
| Total Docks                   | 41                            |
| Grade Doors                   | 4                             |
| Dock Ratio                    | 1 / 3,100 SF                  |