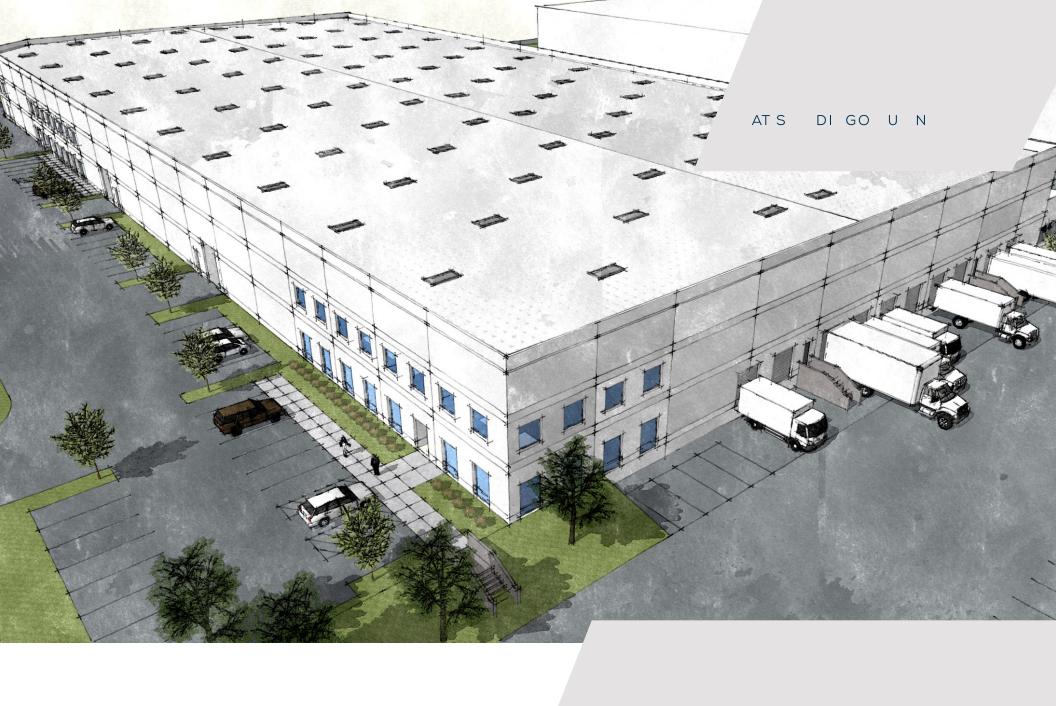

## **BUILDING 3 FEATURES**

Total Size 137,000 SF

Mezzanine Area 5,000 SF

First Floor Area 132,000 SF Divisible 39,000 SF

Clear Height 32'

Power 4,000 amps, 227/480 3-phase\*

Sprinklers ESFR

Loading 31 standard dock high doors

10 additional short yard docks available

4 grade level doors

Concrete Truck Yard 190'

Skylights 3%

Typical Column Spacing 50' x 54'; 60' deep dock bay

Completion Q1 2019
Rent \$.785 NNN

Operating Expenses \$.15 psf estimated in year 1