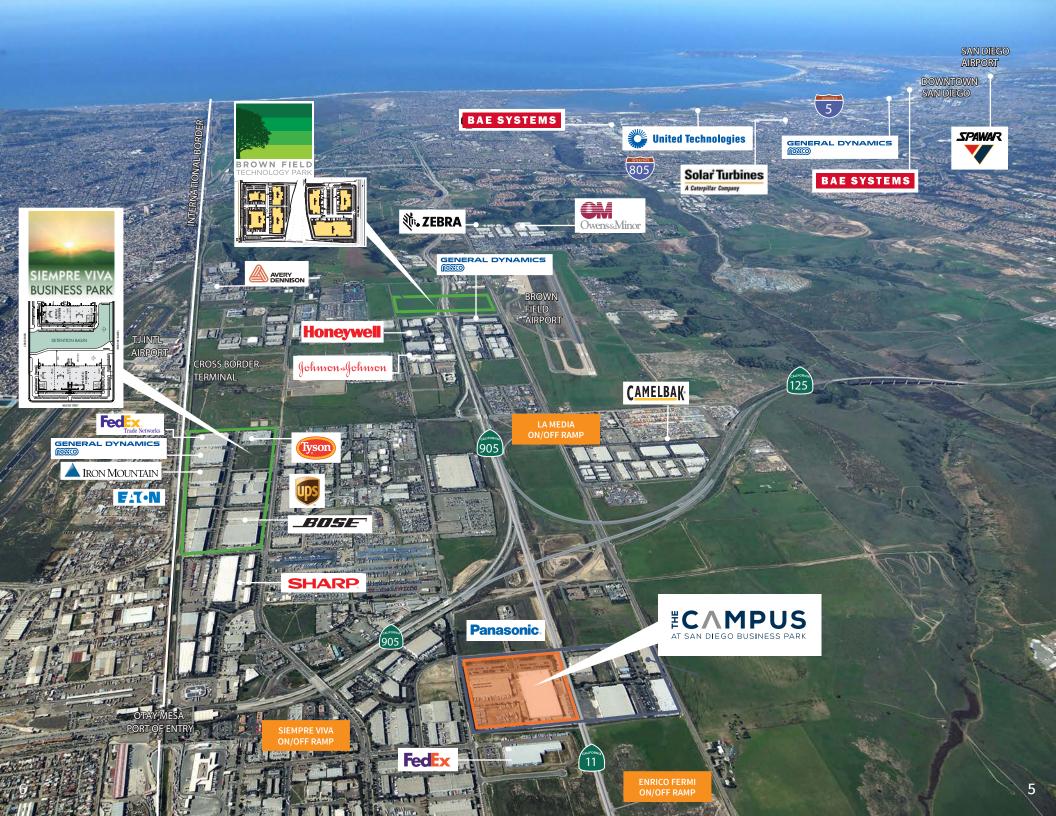

Additional Details Walking distance to Otay Mesa Border Crossing

Parking 1/1,000

Visibility Highly visible from the SR-905 and SR-11 freeways

Location Excellent location 1/4 mile to Otay Mesa Port of Entry

with direct access to SR-905 and SR-11

Security Fully fenced, secured site wth onsite security, C-TPAT certified

Total Project Size 670,448 SF