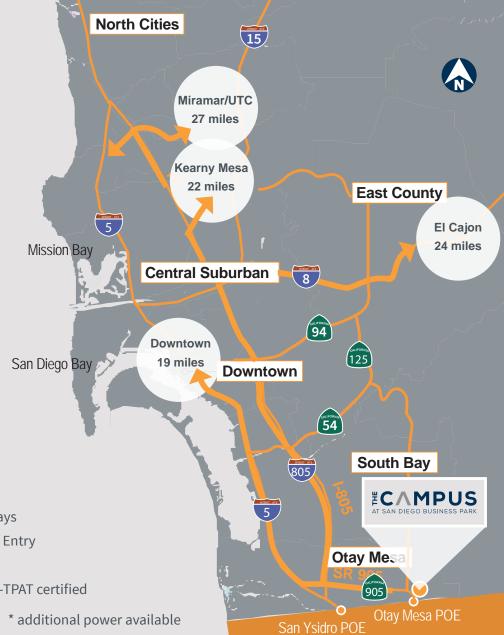

## THE CAMPUS SITE PLAN

Additional Details Walking distance to Otay Mesa Border Crossing

Parking 1/1,000

Visibility Highly visible from the SR-905 and SR-11 freeways

Location Excellent location 1/4 mile to Otay Mesa Port of Entry

with direct access to SR-905 and SR-11

Security Fully fenced, secured site wth onsite security, C-TPAT certified

Total Project Size 670,448 SF