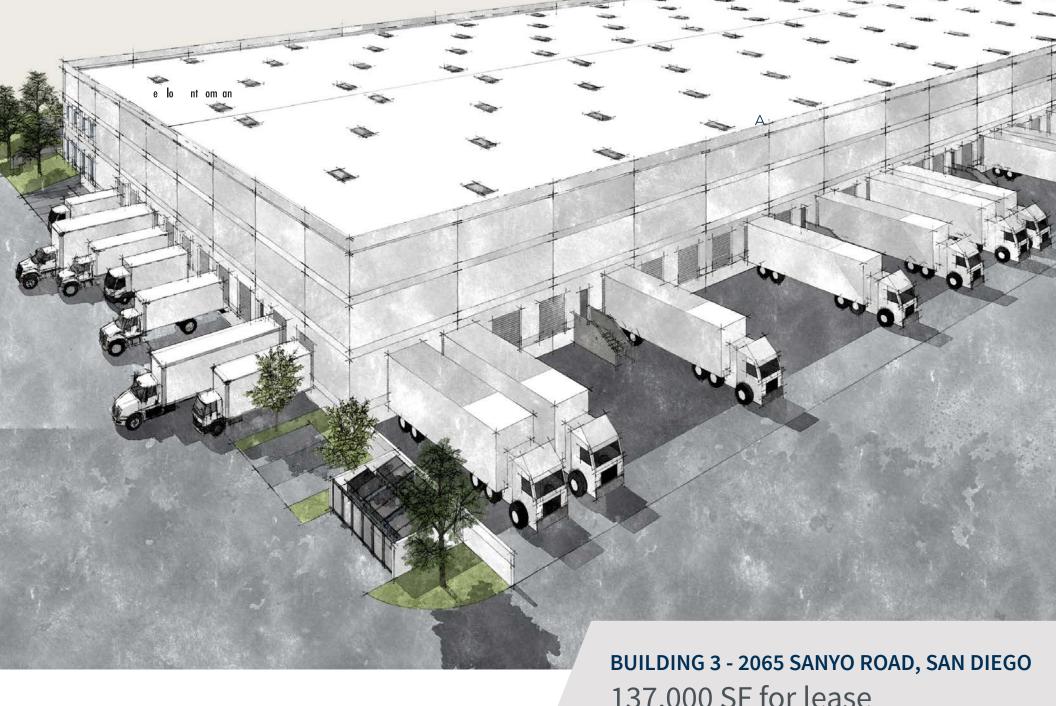

BUILDING 3 - 2065 SANYO ROAD, SAN DIEGO 137,000 SF for lease Divisible to 39,000 SF AVAILABLE Q2 2019

BUILDING 3 - 2065 SANYO ROAD, SAN DIEGO 137,000 SF for lease Divisible to 39,000 SF AVAILABLE Q2 2019