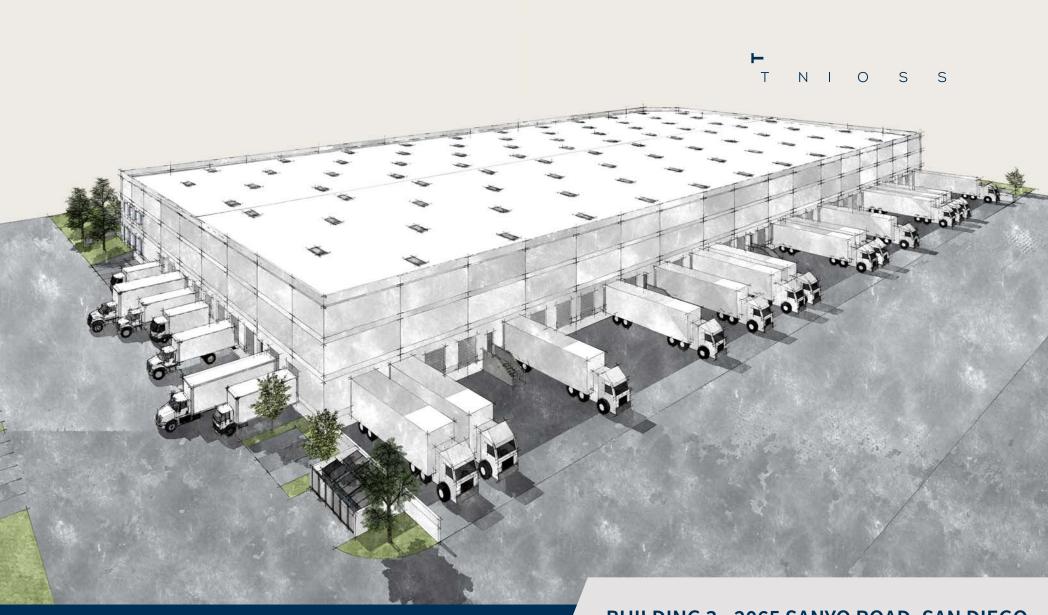

## **BUILDING 3 FEATURES**

Total Size 137,000 SF

Mezzanine Area 5,000 SF

First Floor Area 132,000 SF Divisible 39,000 SF

Clear Height 32'

Power 4,000 amps, 227/480 3-phase\*

Sprinklers ESFR

Loading 31 standard dock high doors

10 additional short yard docks available

4 grade level doors

Concrete Truck Yard 190'

Skylights 3%

Typical Column Spacing 50' x 54'; 60' deep dock bay

Completion Q1 2019
Rent \$.785 NNN

Operating Expenses \$.15 psf estimated in year 1

BUILDING 3 - 2065 SANYO ROAD, SAN DIEGO 137,000 SF for lease Divisible to 39,000 SF AVAILABLE Q2 2019

BUILDING 3 - 2065 SANYO ROAD, SAN DIEGO 137,000 SF for lease Divisible to 39,000 SF AVAILABLE Q2 2019