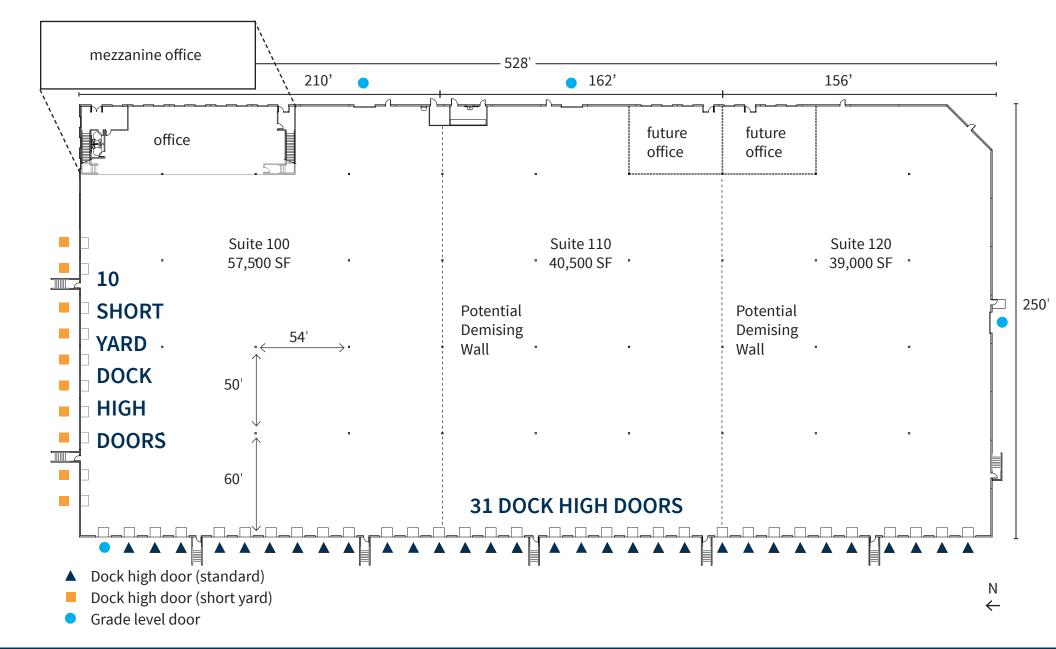

## **BUILDING 3 FEATURES**

Total Size 137,000 SF

Mezzanine Area 5,000 SF

First Floor Area 132,000 SF Divisible 39,000 SF

Clear Height 32'

Power 4,000 amps, 227/480 3-phase\*

Sprinklers ESFR

Loading 31 standard dock high doors

10 additional short yard docks available

4 grade level doors

Concrete Truck Yard 190'

Skylights 3%

Typical Column Spacing 50' x 54'; 60' deep dock bay

Completion Q1 2019
Rent \$.785 NNN

Operating Expenses \$.15 psf estimated in year 1

## **Building 3**

| First Floor                   | 132,000 SF                    |
|-------------------------------|-------------------------------|
| Mezz<br>(expandable)<br>Total | <u>5,000 SF</u><br>137,000 SF |
| Dock Doors                    | 31                            |
| Short Yard Docks              | <u>10</u>                     |
| Total Docks                   | 41                            |
| Grade Doors                   | 4                             |
| Dock Ratio                    | 1 / 3,100 SF                  |