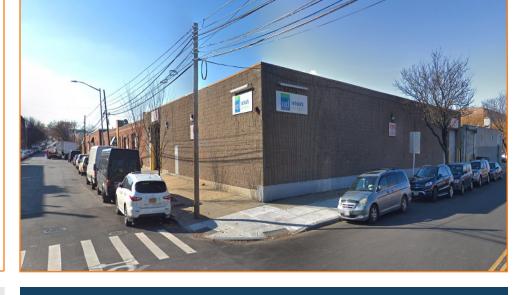

## HIGH CEILING ASTORIA WAREHOUSE

11,500 SQ. FT. BUILDING - FOR LEASE

## **Transportation:**

30<sup>th</sup> Ave

46<sup>th</sup> St Station

Q18 - 30<sup>th</sup> Ave / 46<sup>th</sup> St

**LEASE PRICE:** 

\$23.00 PSF Gross

19-22 45<sup>TH</sup> STREET, ASTORIA, NY

**BLOCK:** 