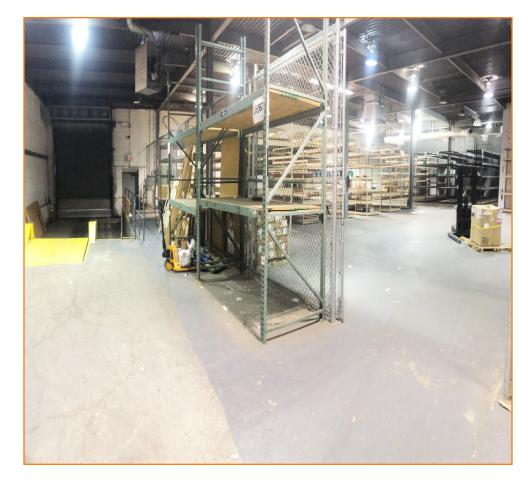

## **FEATURES:**

- 17 Ft Ceilings
- 1 Drive-In Door
- 1 Interior Loading Dock
- Approx. 1,500 Sq. Ft.
  Office Space w/ HVAC
- Kitchenette
- Gas Heat