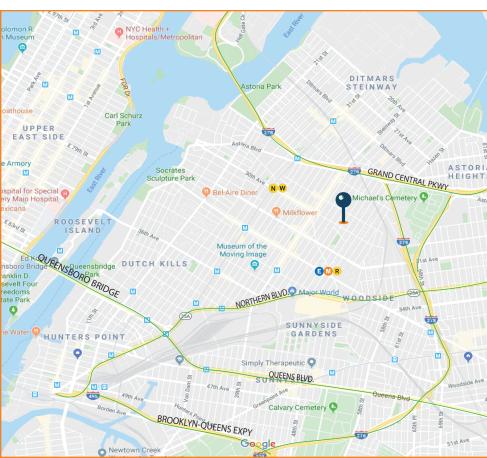

## **NEARBY:**

- LaGuardia Airport
- Queensbor/59<sup>th</sup> St Bridge
- Brooklyn-Queens Expressway
- Grand Central Parkway

## **Transportation:**

30<sup>th</sup> Ave

46<sup>th</sup> St Station

Q18 - 30<sup>th</sup> Ave / 46<sup>th</sup> St

**LEASE PRICE:** 

\$23.00 PSF Gross

19-22 45<sup>TH</sup> STREET, ASTORIA, NY

**BLOCK:** 