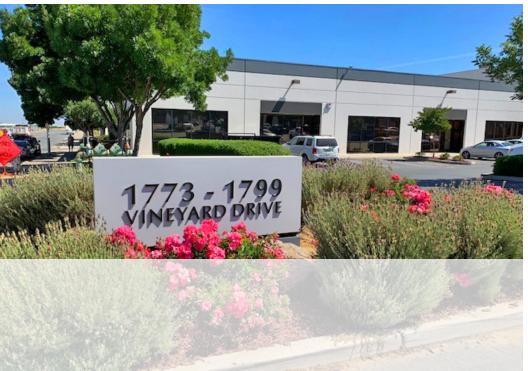

# AVAILABLE: 2 FLEX SPACES ± 4,700 SF TO 10,700 SF

1773-1793, 1799 Vineyard Drive, Antioch, CA 94509

## **ABOUT THE CAMPUS**

Beautiful office/flex park setting with new exterior paint, updated landscaping, and newly striped parking lot. Local owners.