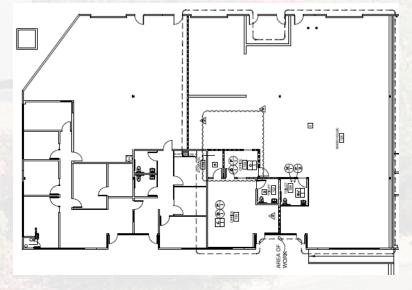

## Call to schedule a tour.

| Size      | ±9,584 SF       |
|-----------|-----------------|
| Demisable | Yes (±4,792 SF) |
| Туре      | Flex Warehouse  |

# **ABOUT 1773-1779 VINEYARD DR**

- Two grade doors
- Floor drain
- 16' Clear Height

## Call to schedule a tour.

| Size      | ±10,717 SF      |
|-----------|-----------------|
| Demisable | Yes (±5,378 SF) |
| Туре      | Flex/Showroom   |

#### **ABOUT 1799 VINEYARD DR**

- 800 Amps, 3 phase power
- 16' clear height
- HVAC throughout
- Grade door could be added