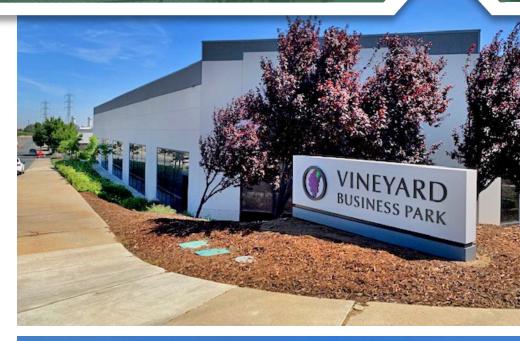

# AVAILABLE: 2 FLEX SPACES ± 4,700 SF TO 10,700 SF

1773-1793, 1799 Vineyard Drive, Antioch, CA 94509

## **ABOUT THE CAMPUS**

Beautiful office/flex park setting with new exterior paint, updated landscaping, and newly striped parking lot. Local owners.