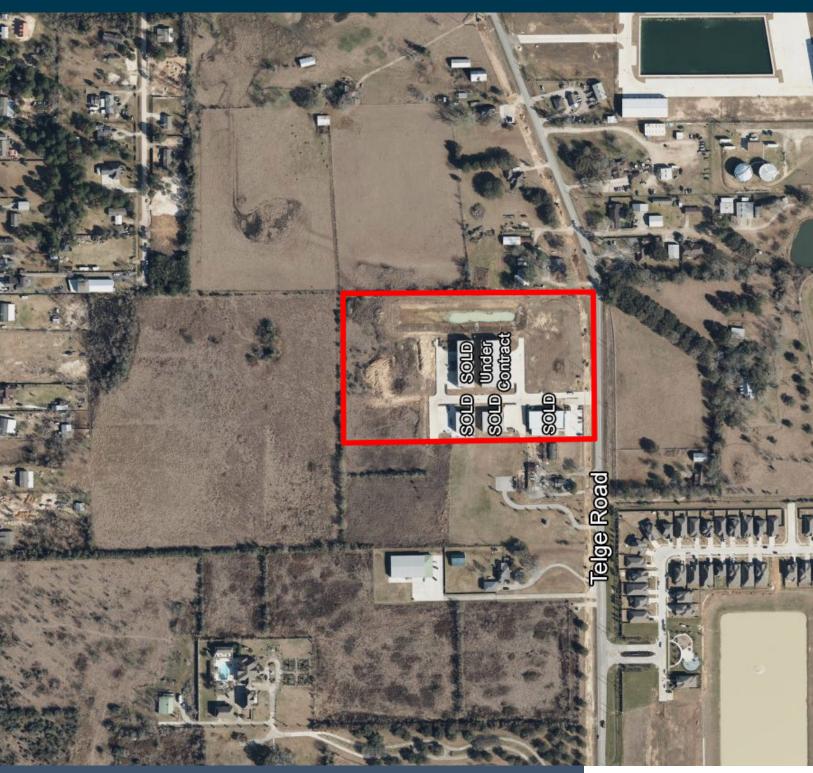

#### Building 3 - 16705 Telge Road

- ±11,900 SF building
- ±1.03 acres of land
- Metal construction with stone facade
- Office finish to suit
- 3 phase, 480 volt, 400 amps
- Grade level loading (truck well possible)
- Sale Price: \$1,392,300 (Shell building)
- Lease Rate: \$1.00/SF NNN