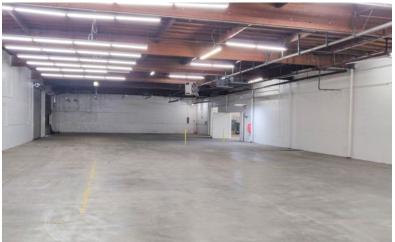

#### PROPERTY FEATURES

**AVAILABLE:** 33,660 SF on 68,825 SF Lot

**RATE:** \$0.72 PSF NNN + \$0.1289 OPEX

**APN:** 7351-035-017

**ZONING:** M2-LA County/ Torrance PO Box

- Freestanding Industrial Building W/ Private Yard
- 7,000 SF of Newly Refurbished Office
- 12,000 SF of Climate Controlled Warehouse
- Ideal Manufacturing Building in LA County
- 14'-20' Clear Height
- 2,000 Amps, 480 Volts Power Upgrade Complete