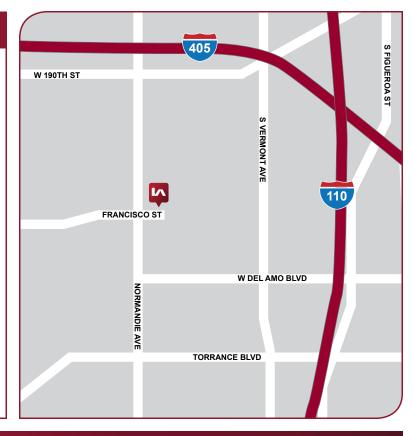

# INDUSTRIAL FOR LEASE

1201 FRANCISCO STREET | TORRANCE, CA 90502







#### PROPERTY FEATURES

**AVAILABLE:** 33,660 SF on 68,825 SF Lot

**RATE:** \$0.72 PSF NNN + \$0.1289 OPEX

**APN:** 7351-035-017

**ZONING:** M2-LA County/ Torrance PO Box

- Freestanding Industrial Building W/ Private Yard
- 7,000 SF of Newly Refurbished Office
- 12,000 SF of Climate Controlled Warehouse
- Ideal Manufacturing Building in LA County
- 14'-20' Clear Height
- 2,000 Amps, 480 Volts Power Upgrade Complete



YOUR LOCAL MARKET EXPERTS

### INDUSTRIAL FOR LEASE 1201 FRANCISCO STREET | TORRANCE, CA 90502













### INDUSTRIAL FOR LEASE 1201 FRANCISCO STREET | TORRANCE, CA 90502







## INDUSTRIAL FOR LEASE

1201 FRANCISCO STREET | TORRANCE, CA 90502