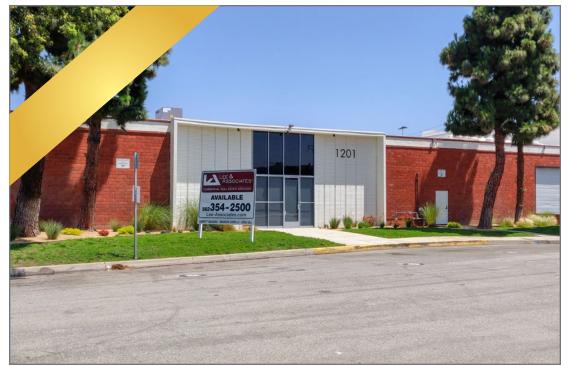

# INDUSTRIAL FOR LEASE

1201 FRANCISCO STREET | TORRANCE, CA 90502

#### PROPERTY FEATURES

**AVAILABLE:** 33,660 SF on 68,825 SF Lot

**RATE:** \$0.72 PSF NNN + \$0.1289 OPEX

**APN:** 7351-035-017

**ZONING:** M2-LA County/ Torrance PO Box

- Freestanding Industrial Building W/ Private Yard
- 7,000 SF of Newly Refurbished Office
- 12,000 SF of Climate Controlled Warehouse
- Ideal Manufacturing Building in LA County
- 14'-20' Clear Height
- 2,000 Amps, 480 Volts Power Upgrade Complete