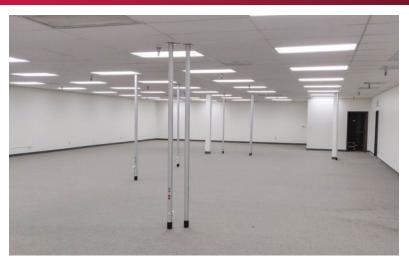

#### PROPERTY FEATURES

**AVAILABLE:** 33,660 SF on 68,825 SF Lot

**RATE:** \$0.72 PSF NNN + \$0.1289 OPEX

**APN:** 7351-035-017

**ZONING:** M2-LA County/ Torrance PO Box

- Freestanding Industrial Building W/ Private Yard
- 7,000 SF of Newly Refurbished Office
- 12,000 SF of Climate Controlled Warehouse
- Ideal Manufacturing Building in LA County
- 14'-20' Clear Height
- 2,000 Amps, 480 Volts Power Upgrade Complete