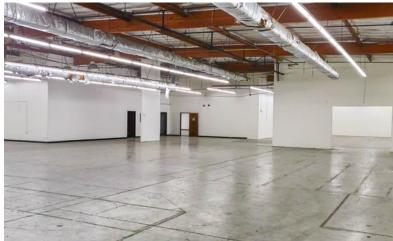

#### PROPERTY FEATURES

**AVAILABLE:** 33,660 SF on 68,825 SF Lot

**RATE:** \$0.72 PSF NNN + \$0.1289 OPEX

**APN:** 7351-035-017

**ZONING:** M2-LA County/ Torrance PO Box

- Freestanding Industrial Building W/ Private Yard
- 7,000 SF of Newly Refurbished Office
- 12,000 SF of Climate Controlled Warehouse
- Ideal Manufacturing Building in LA County
- 14'-20' Clear Height
- 2,000 Amps, 480 Volts Power Upgrade Complete