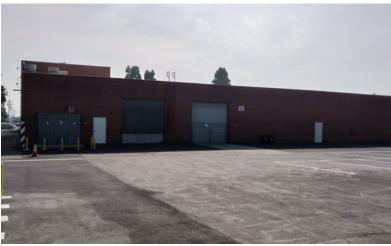

# INDUSTRIAL FOR LEASE

1201 FRANCISCO STREET | TORRANCE, CA 90502







#### PROPERTY FEATURES

**AVAILABLE:** 33,660 SF on 68,825 SF Lot

**RATE:** \$0.72 PSF NNN + \$0.1289 OPEX

**APN:** 7351-035-017

**ZONING:** M2-LA County/ Torrance PO Box

- Freestanding Industrial Building W/ Private Yard
- 7,000 SF of Newly Refurbished Office
- 12,000 SF of Climate Controlled Warehouse
- Ideal Manufacturing Building in LA County
- 14'-20' Clear Height
- 2,000 Amps, 480 Volts Power Upgrade Complete



YOUR LOCAL MARKET EXPERTS

### INDUSTRIAL FOR LEASE 1201 FRANCISCO STREET | TORRANCE, CA 90502













### INDUSTRIAL FOR LEASE 1201 FRANCISCO STREET | TORRANCE, CA 90502







## INDUSTRIAL FOR LEASE

1201 FRANCISCO STREET | TORRANCE, CA 90502