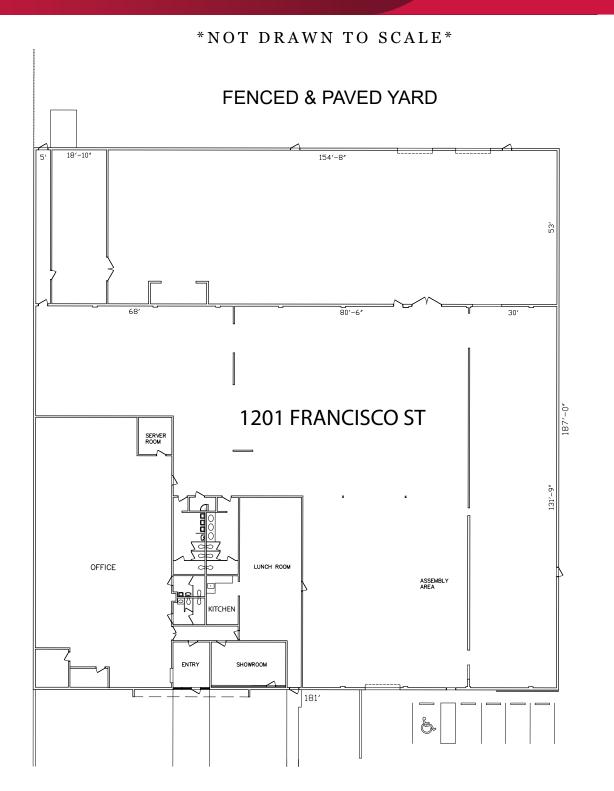

# INDUSTRIAL FOR LEASE

1201 FRANCISCO STREET | TORRANCE, CA 90502

#### PROPERTY FEATURES

**AVAILABLE:** 33,660 SF on 68,825 SF Lot

**RATE:** \$0.72 PSF NNN + \$0.1289 OPEX

**APN:** 7351-035-017

**ZONING:** M2-LA County/ Torrance PO Box

- Freestanding Industrial Building W/ Private Yard
- 7,000 SF of Newly Refurbished Office
- 12,000 SF of Climate Controlled Warehouse
- Ideal Manufacturing Building in LA County
- 14'-20' Clear Height
- 2,000 Amps, 480 Volts Power Upgrade Complete