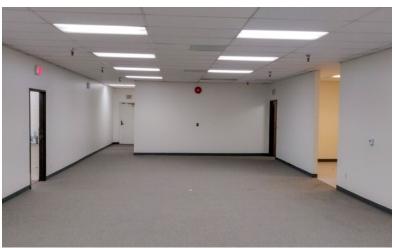

#### PROPERTY FEATURES

**AVAILABLE:** 33,660 SF on 68,825 SF Lot

**RATE:** \$0.72 PSF NNN + \$0.1289 OPEX

**APN:** 7351-035-017

**ZONING:** M2-LA County/ Torrance PO Box

- Freestanding Industrial Building W/ Private Yard
- 7,000 SF of Newly Refurbished Office
- 12,000 SF of Climate Controlled Warehouse
- Ideal Manufacturing Building in LA County
- 14'-20' Clear Height
- 2,000 Amps, 480 Volts Power Upgrade Complete