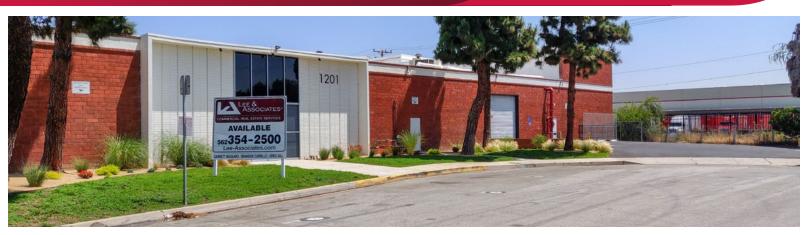

# INDUSTRIAL FOR LEASE

1201 FRANCISCO STREET | TORRANCE, CA 90502

#### PROPERTY FEATURES

**AVAILABLE:** 33,660 SF on 68,825 SF Lot

**RATE:** \$0.72 PSF NNN + \$0.1289 OPEX

**APN:** 7351-035-017

**ZONING:** M2-LA County/ Torrance PO Box

- Freestanding Industrial Building W/ Private Yard
- 7,000 SF of Newly Refurbished Office
- 12,000 SF of Climate Controlled Warehouse
- Ideal Manufacturing Building in LA County
- 14'-20' Clear Height
- 2,000 Amps, 480 Volts Power Upgrade Complete