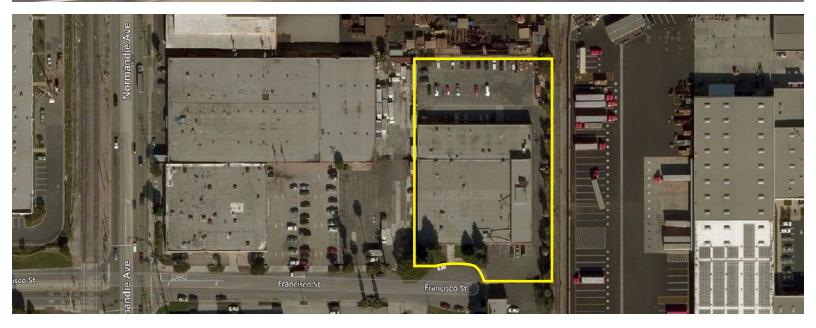

# INDUSTRIAL FOR LEASE

1201 FRANCISCO STREET | TORRANCE, CA 90502

#### PROPERTY FEATURES

**AVAILABLE:** 33,660 SF on 68,825 SF Lot

**RATE:** \$0.72 PSF NNN + \$0.1289 OPEX

**APN:** 7351-035-017

**ZONING:** M2-LA County/ Torrance PO Box

- Freestanding Industrial Building W/ Private Yard
- 7,000 SF of Newly Refurbished Office
- 12,000 SF of Climate Controlled Warehouse
- Ideal Manufacturing Building in LA County
- 14'-20' Clear Height
- 2,000 Amps, 480 Volts Power Upgrade Complete