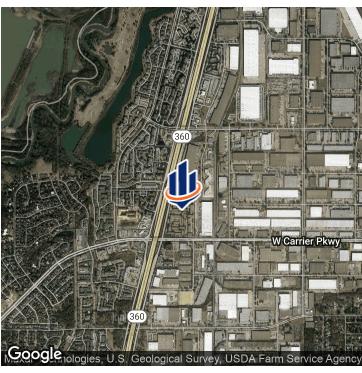

#### **LOCATION INFORMATION**

| Building Name       | DFW Corporate Park                         |
|---------------------|--------------------------------------------|
| Street Address      | 2100 N State Highway 360                   |
| City, State, Zip    | Grand Prairie, TX 75050                    |
| County              | Tarrant                                    |
| Market              | Dallas-Fort Worth                          |
| Sub-market          | Upper Great Southwest<br>Industrial        |
| Cross-Streets       | N State Highway 360 & W<br>Carrier Pkwy    |
| Township            | Grand Prairie                              |
| Side Of The Street  | East                                       |
| Signal Intersection | Yes                                        |
| Road Type           | Highway Service Drive                      |
| Market Type         | Large                                      |
| Nearest Highway     | N State Highway 360                        |
| Nearest Airport     | Dallas/Fort Worth<br>International Airport |
|                     |                                            |

#### **PROPERTY INFORMATION**

| Office                                                                                                                                    | Property<br>Type           |
|-------------------------------------------------------------------------------------------------------------------------------------------|----------------------------|
| Office Warehouse                                                                                                                          | Property<br>Subtype        |
| 01028537                                                                                                                                  | APN#                       |
| 1,337 ft                                                                                                                                  | Lot<br>Frontage            |
| 849 ft                                                                                                                                    | Lot Depth                  |
| Yes                                                                                                                                       | Corner<br>Property         |
| 190000                                                                                                                                    | Traffic<br>Count           |
| Carrier Pkwy / N SH-360                                                                                                                   | Traffic<br>Count<br>Street |
| Highway Visible, Direct Access to SH-360 via<br>Carrier Pkwy and SH-360 Frontage Rd.                                                      | Amenities                  |
| Abundant assortment of Restaurants and<br>Retail in immediate area (Less than 5 minutes<br>drive time)                                    |                            |
| Minutes from Dallas/Fort Worth International<br>Airport, AT&T Stadium, Globe Life Park in<br>Arlington, Texas LIVE! Mix-Use Development & |                            |