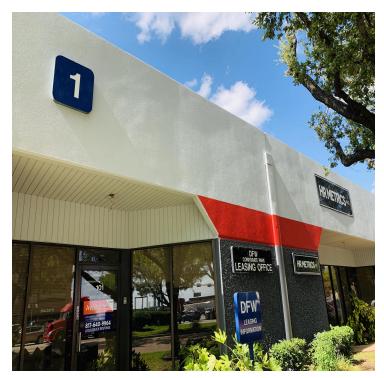

## DFW Corporate Park

2100 N State Highway 360, Grand Prairie, TX 75050

#### **PROPERTY OVERVIEW**

NEWLY RENOVATED PREMIUM SMALL & MID-SIZE OFFICE & FLEX SPACE AVAILABLE

Great Incubator Space for Local and Regional Tenant's with an UNMATCHED LOCATION, minutes from DFW International Airport.

#### **PROPERTY HIGHLIGHTS**

- NEW OWNERSHIP AGGRESSIVE RATES
- (NEWLY RENOVATED) Small & Mid-Size Office & Flex Suites Available
- · Vinyl Wood Flooring & New Interior Paint
- New Exterior Color Scheme
- All New Exterior LED Lighting
- · On-Site Management
- · Abundant Free Surface Parking
- Diverse Assortment of Area Tenant Amenities Multiple Dining Options,