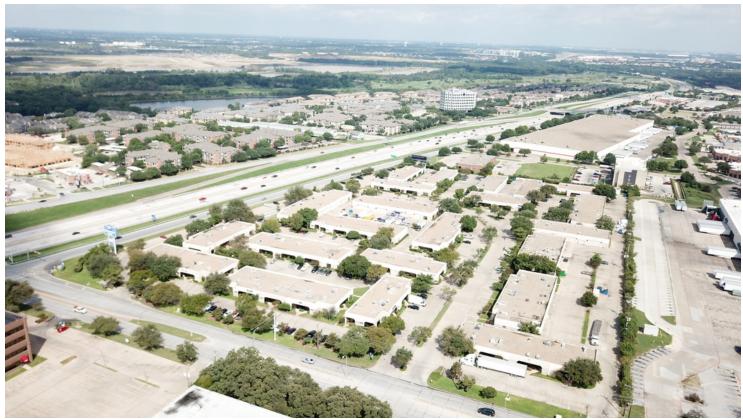

#### **OFFERING SUMMARY**

Available SF: 700 - 5,600 SF

Lease Rate: Negotiable

Lot Size: 16.18 Acres

Year Built: 1981

Building Size: 211,385 SF

Renovated: 2019

Zoning: LI - Light Industrial

### BUILDING INFORMATION

**Building Class** 

| Occupancy %         | 85.0%           |
|---------------------|-----------------|
| Tenancy             | Multiple        |
| Number Of Floors    | 1               |
| Average Floor Size  | 10,000 SF       |
| Year Built          | 1981            |
| Year Last Renovated | 2019            |
| Gross Leasable Area | 211,385 SF      |
| Construction Status | Existing        |
| Condition           | Good            |
| Roof                | Built-Up        |
| Free Standing       | No              |
| Number Of Buildings | 22              |
| Walls               | Painted Drywall |