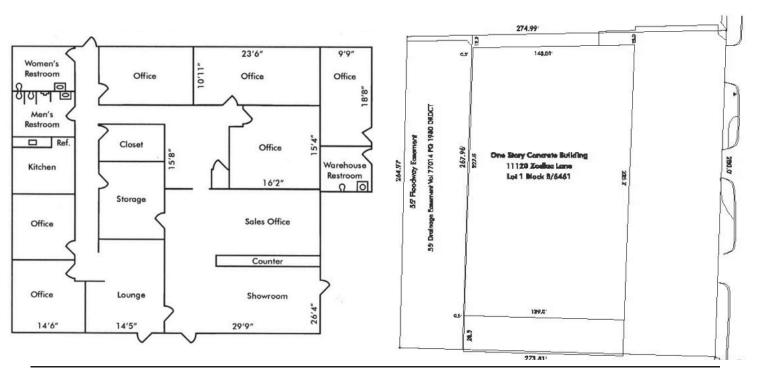

#### **BUILDING DATA\***

Total Building Size:  $\pm$  32,240 SF Land Area:  $\pm$  1.406 Acres

Zoning: Industrial/Research District

Clear Height: 22' - 24' Sprinklered: Yes

Parking: Free Surface Spaces

Lighting: Metal Halide and Fluorescent
Power: 3-Phase (2-240V, 1-480V 600 amp)

#### **LISTING DATA\***

Available Size:  $\pm$  32,240 SF Office Size:  $\pm$  3,566 SF Warehouse Size:  $\pm$  28,240 SF Column Spacing: 27.4' x 29.5'

Loading: 3 (14' x 14') Grade Level

1 (10' x 10') Grade Level