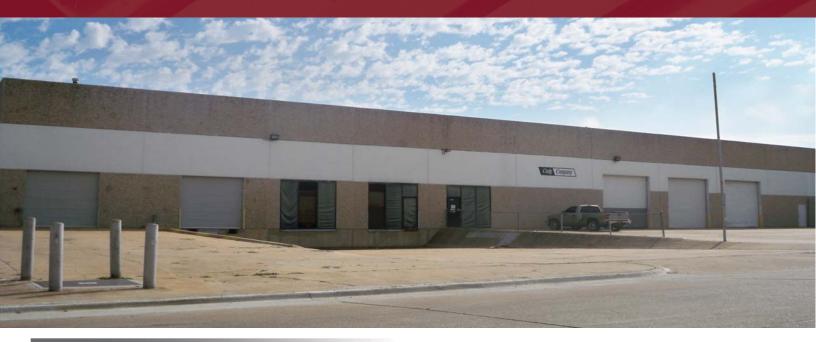

# **AVAILABLE FOR SALE OR LEASE**

11120 Zodiac Lane, Dallas, Texas 75229 ± 32,240 SF

#### **BUILDING DATA\***

Total Building Size:  $\pm$  32,240 SF Land Area:  $\pm$  1.406 Acres

Zoning: Industrial/Research District

Clear Height: 22' - 24' Sprinklered: Yes

Parking: Free Surface Spaces

Lighting: Metal Halide and Fluorescent
Power: 3-Phase (2-240V, 1-480V 600 amp)

#### **LISTING DATA\***

Available Size:  $\pm$  32,240 SF Office Size:  $\pm$  3,566 SF Warehouse Size:  $\pm$  28,240 SF Column Spacing: 27.4' x 29.5'

Loading: 3 (14' x 14') Grade Level

1 (10' x 10') Grade Level