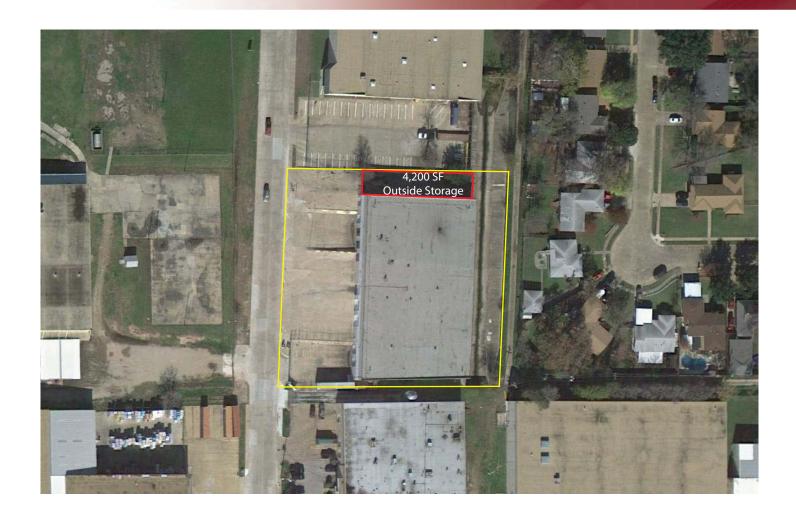

3 Dock High

Comments: Easy Access to Major Thoroughfares

Good Ventilation in Warehouse New HVAC Installed in 2008 Existing Security System

± 4,200 SF Fenced Outside Storage