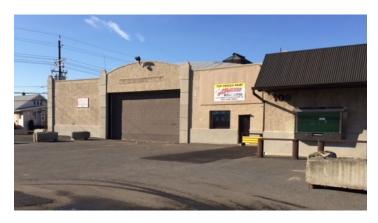

# 109 MCKINLEY STREET HACKENSACK, NJ

#### **PROPERTY HIGHLIGHTS**

- 31,000 +/- Sq. Ft. Available
- 3,000 +/- Sq. Ft. of Office Space
- 16' 18' Ceilings
- 2 Tailboard Doors can accommodate 60 ft. trailers
- 5 Drive-in Doors
- Column Free Spacing
- 40 Car Parking
- 600 Amps