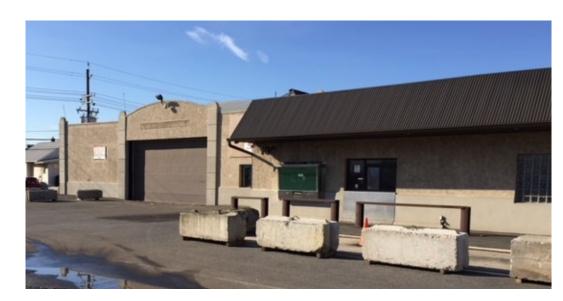

# 109 MCKINLEY STREET HACKENSACK, NJ

#### **PROPERTY HIGHLIGHTS**

- 31,000 +/- Sq. Ft. Available
- 3,000 +/- Sq. Ft. of Office Space
- 16' 18' Ceilings
- 2 Tailboard Doors can accommodate 60 ft. trailers
- 5 Drive-in Doors
- Column Free Spacing
- 40 Car Parking
- 600 Amps