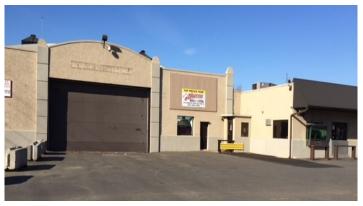

# 109 MCKINLEY STREET HACKENSACK, NJ

#### **PROPERTY HIGHLIGHTS**

- 31,000 +/- Sq. Ft. Available
- 3,000 +/- Sq. Ft. of Office Space
- 16' 18' Ceilings
- 2 Tailboard Doors can accommodate 60 ft. trailers
- 5 Drive-in Doors
- Column Free Spacing
- 40 Car Parking
- 600 Amps