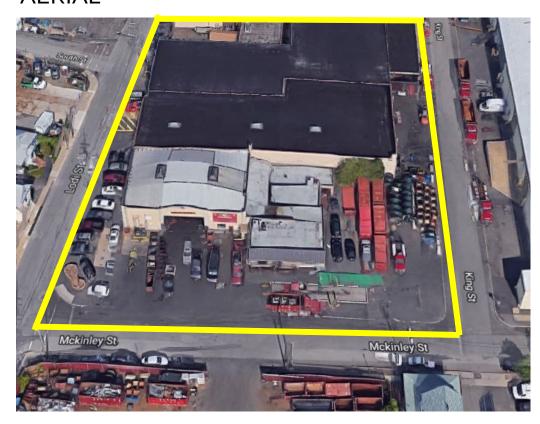

## FOR LEASE FORKLEASEET

SOUTH HACKENSACK, NJ

31,000 +/- sq. ft.

9,800 +/- sq. ft.

LEASE RICE: \$8.75 NNN

REDUCED

INCLUDES BASE TAXES

Eric Lewin & BASE INSURANCE Mobile: (201) 832-4569



# 109 MCKINLEY STREET HACKENSACK, NJ

#### **PROPERTY HIGHLIGHTS**

- 31,000 +/- Sq. Ft. Available
- 3,000 +/- Sq. Ft. of Office Space
- 16' 18' Ceilings
- 2 Tailboard Doors can accommodate 60 ft. trailers
- 5 Drive-in Doors
- Column Free Spacing
- 40 Car Parking
- 600 Amps



## **FOR LEASE**

109 MCKINLEY STREET HACKENSACK, NJ

31,000 +/- sq. Ft.

LEASE PRICE: REDUCED

**\$10.65 PSF GROSS** 

INCLUDES BASE TAXES & BASE INSURANCE





### **AERIAL**