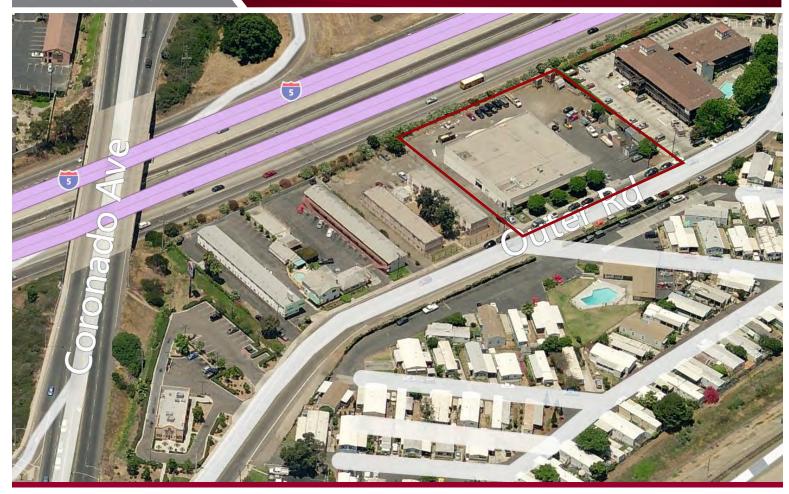

## **I-5 FRONTAGE WAREHOUSE**

1018-1020 Outer Road | San Diego, CA 92154

- Approximately 18,880 SF Building; Approximately 1.18 Acre Parcel
- Approximately 8,900 SF of Warehouse and Office Space Available for Occupancy. Additional Office Space Available
- 2 Dock High and 2 Grade Level Truck Doors
- Excellent Freeway Access to I-5; Freeway Visible Signage
- IL-2-1 Zoning: Allows Warehousing, Offices and Light Manufacturing
- 7,440 SF Leased to 2020 with Two (2)/ Five (5) Year Renewal Options. Current Monthly Rent - \$6,037.51 NNN