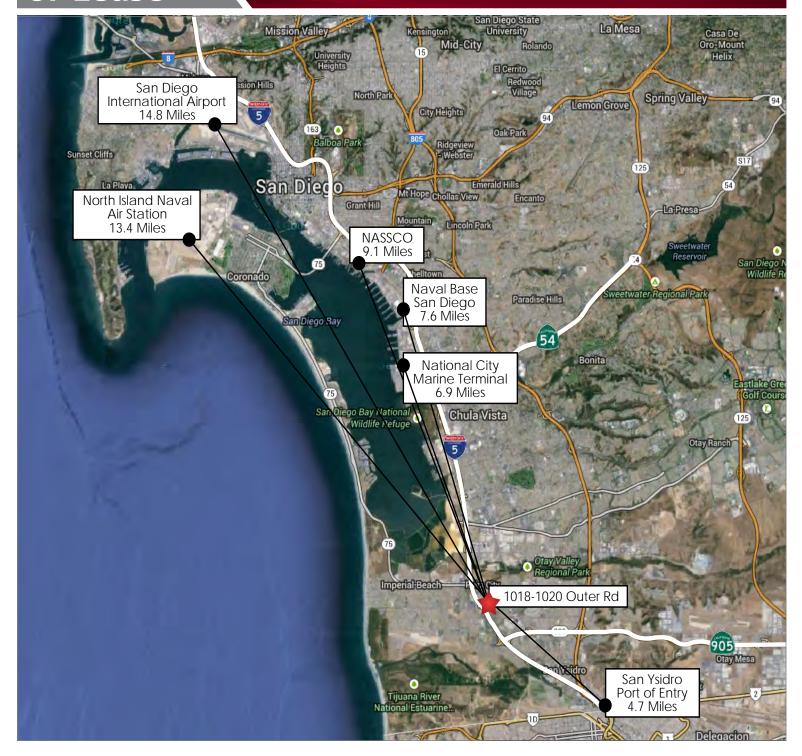

## **I-5 FRONTAGE WAREHOUSE**

1018-1020 Outer Road | San Diego, CA 92154

- Approximately 18,880 SF Building; Approximately 1.18 Acre Parcel
- Approximately 8,900 SF of Warehouse and Office Space Available for Occupancy. Additional Office Space Available
- 2 Dock High and 2 Grade Level Truck Doors
- Excellent Freeway Access to I-5; Freeway Visible Signage
- IL-2-1 Zoning: Allows Warehousing, Offices and Light Manufacturing
- 7,440 SF Leased to 2020 with Two (2)/ Five (5) Year Renewal Options. Current Monthly Rent - \$6,037.51 NNN