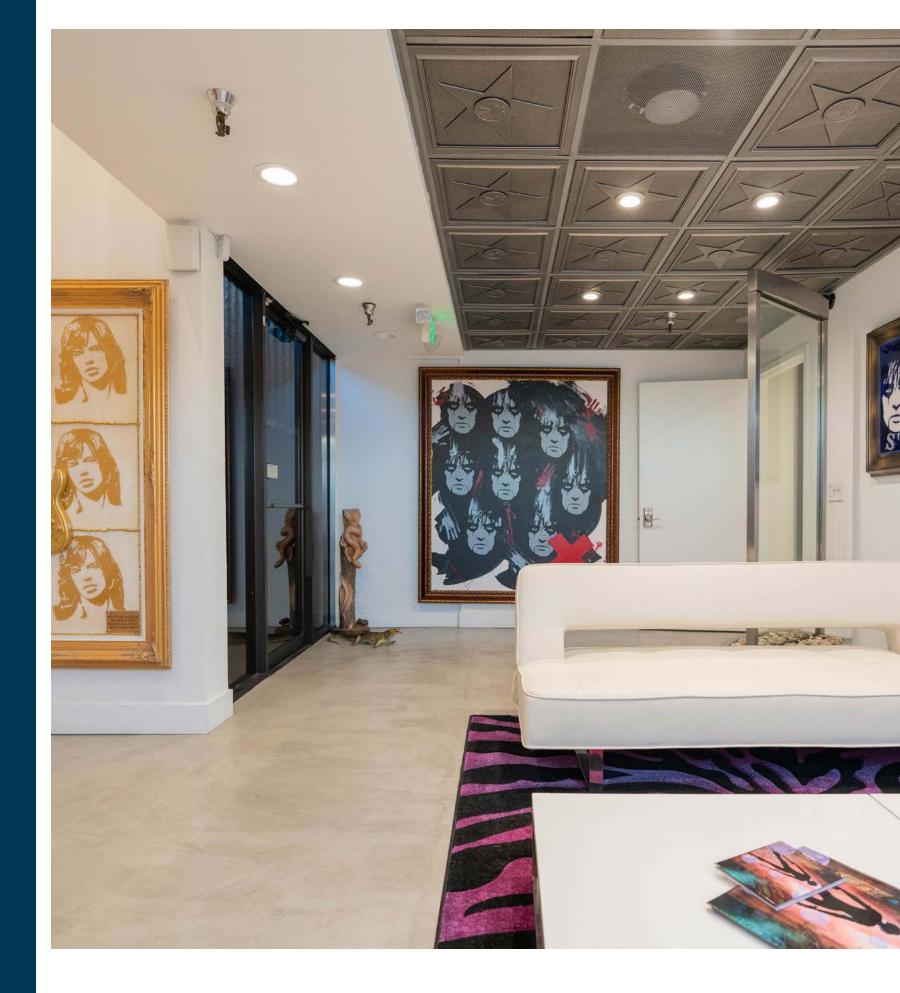

## 1001 S VICTORY BLVD

COMPLETE POST-PRODUCTION STUDIO & CREATIVE SPACE

Stratton International is pleased to present 1001 S Victory Blvd, a 17,257 sq.ft. post-production facility in Burbank, CA. The two-story property features a massive 5,200 sq.ft. fully soundproof main stage with dock-high loading. 1001 S Victory provides the stages, offices, lounges, studios, kitchens and quarters required for production through final strike and wrap. Contact Stratton International for lease terms on this incredible creative space.