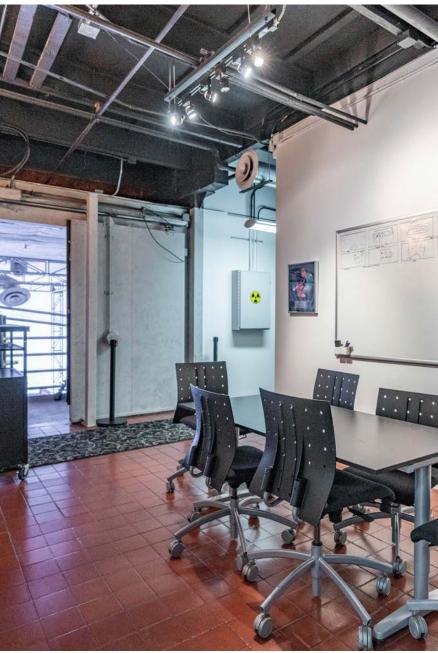

## 1001 S VICTORY BLVD

COMPLETE POST-PRODUCTION STUDIO & CREATIVE SPACE

Stratton International is pleased to present 1001 S Victory Blvd, a 17,257 sq.ft. post-production facility in Burbank, CA. The two-story property features a massive 5,200 sq.ft. fully soundproof main stage with dock-high loading. 1001 S Victory provides the stages, offices, lounges, studios, kitchens and quarters required for production through final strike and wrap. Contact Stratton International for lease terms on this incredible creative space.