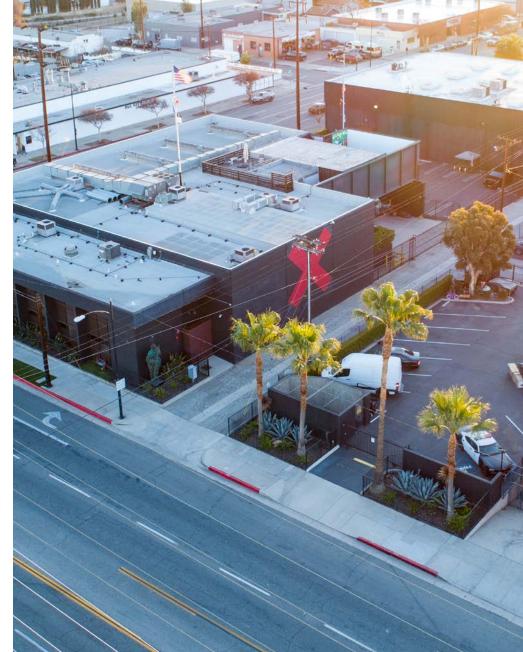

## 1001 S VICTORY BLVD

COMPLETE POST-PRODUCTION STUDIO & CREATIVE SPACE

Stratton International is pleased to present 1001 S Victory Blvd, a 17,257 sq.ft. post-production facility in Burbank, CA. The two-story property features a massive 5,200 sq.ft. fully soundproof main stage with dock-high loading. 1001 S Victory provides the stages, offices, lounges, studios, kitchens and quarters required for production through final strike and wrap. Contact Stratton International for lease terms on this incredible creative space.