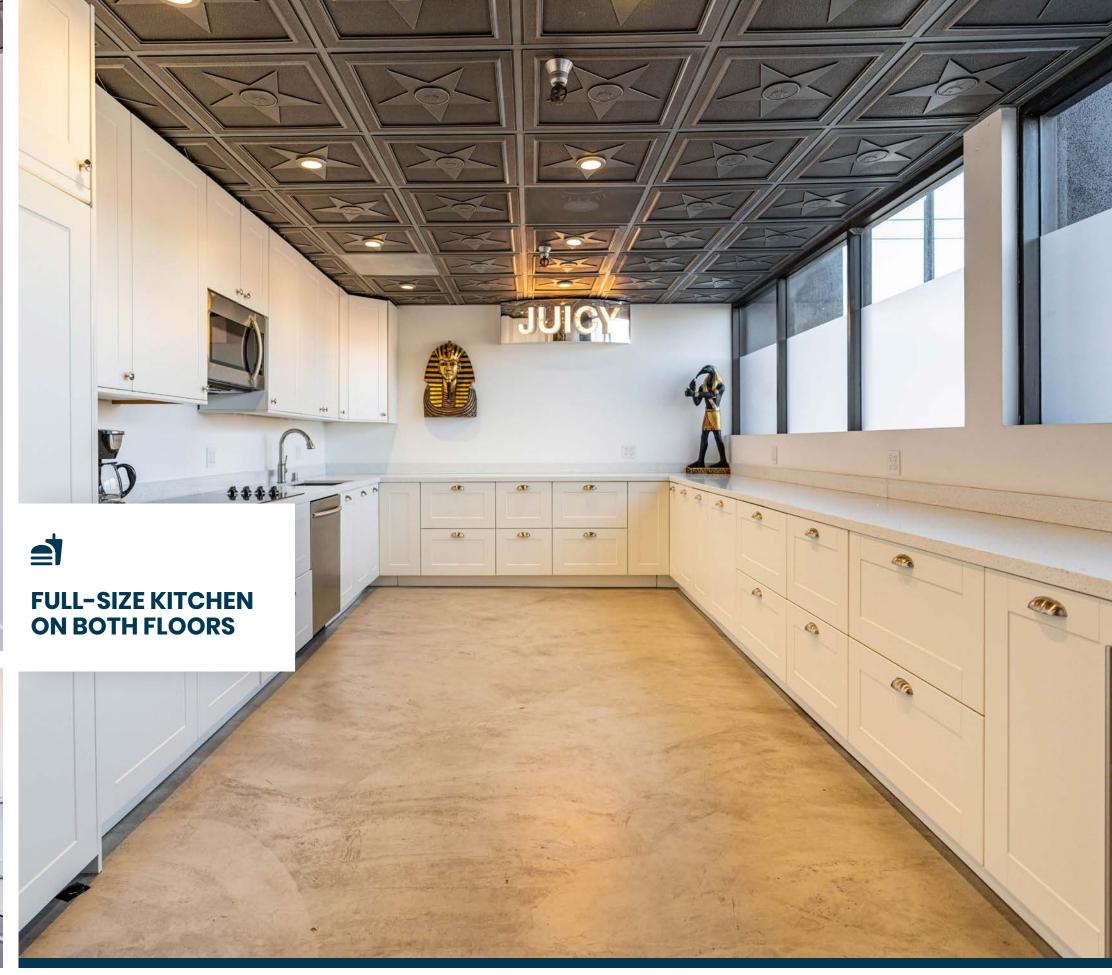

## 1001 S VICTORY BLVD

COMPLETE POST-PRODUCTION STUDIO & CREATIVE SPACE

Stratton International is pleased to present 1001 S Victory Blvd, a 17,257 sq.ft. post-production facility in Burbank, CA. The two-story property features a massive 5,200 sq.ft. fully soundproof main stage with dock-high loading. 1001 S Victory provides the stages, offices, lounges, studios, kitchens and quarters required for production through final strike and wrap. Contact Stratton International for lease terms on this incredible creative space.