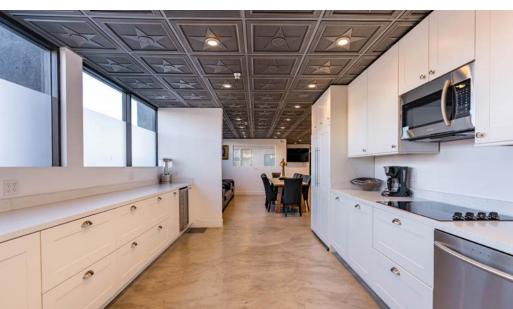

## 1001 S VICTORY BLVD

COMPLETE POST-PRODUCTION STUDIO & CREATIVE SPACE

Stratton International is pleased to present 1001 S Victory Blvd, a 17,257 sq.ft. post-production facility in Burbank, CA. The two-story property features a massive 5,200 sq.ft. fully soundproof main stage with dock-high loading. 1001 S Victory provides the stages, offices, lounges, studios, kitchens and quarters required for production through final strike and wrap. Contact Stratton International for lease terms on this incredible creative space.