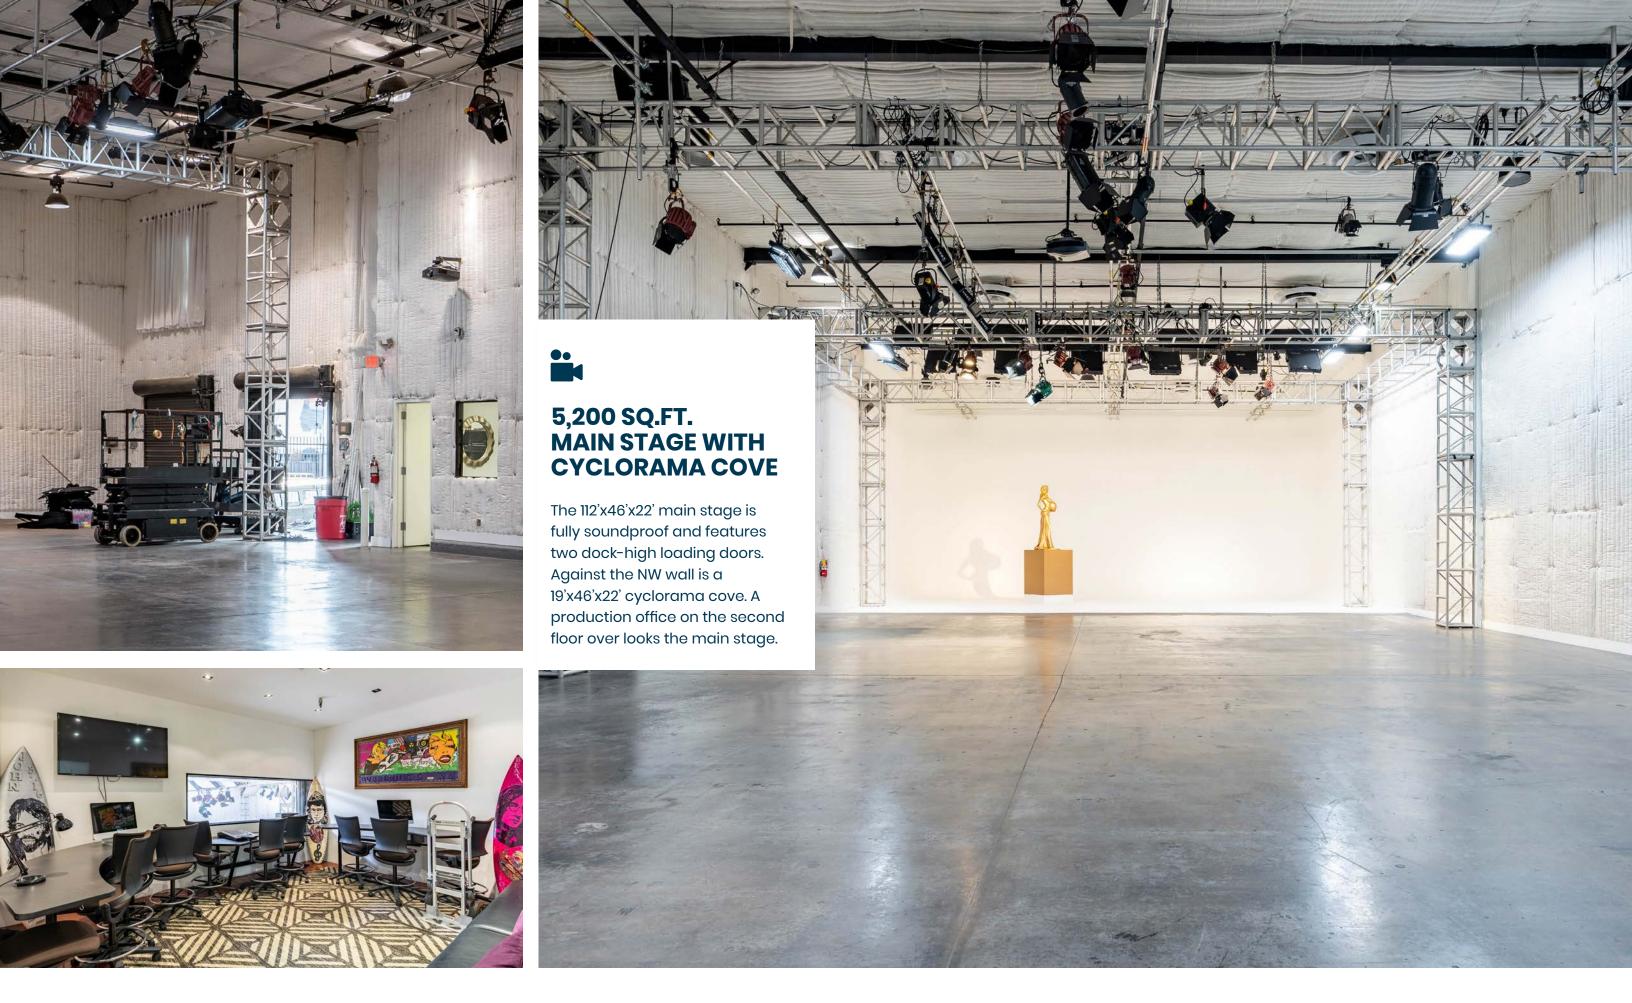

## 1001 S VICTORY BLVD

COMPLETE POST-PRODUCTION STUDIO & CREATIVE SPACE

Stratton International is pleased to present 1001 S Victory Blvd, a 17,257 sq.ft. post-production facility in Burbank, CA. The two-story property features a massive 5,200 sq.ft. fully soundproof main stage with dock-high loading. 1001 S Victory provides the stages, offices, lounges, studios, kitchens and quarters required for production through final strike and wrap. Contact Stratton International for lease terms on this incredible creative space.

| PROPERTY TYPE   | POST PRODUCTION / STUDIO   |
|-----------------|----------------------------|
| BUILDING SQ.FT  | 17,257                     |
| LOT SIZE SQ.FT  | 22,991                     |
| OCCUPANCY       | SINGLE OR MULTI            |
| YEAR BUILT      | 1980                       |
| FLOORS          | 2                          |
| DOCK HIGH DOORS | 3x 8'X8'                   |
| APN(S)          | 5625-019-033, 5625-019-037 |
| CEILING HEIGHT  | 12'-22'                    |
| PARKING SPACES  | 24                         |
| ZONING          | C4                         |
| POWER           | 1000A/244-480V 3P 4W       |