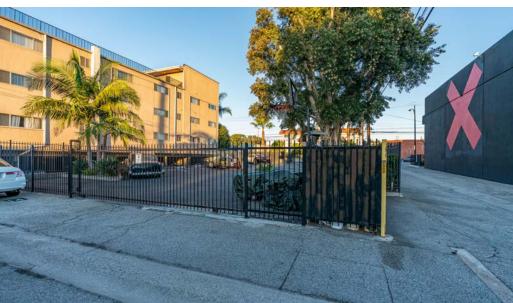

## 1001 S VICTORY BLVD

COMPLETE POST-PRODUCTION STUDIO & CREATIVE SPACE

Stratton International is pleased to present 1001 S Victory Blvd, a 17,257 sq.ft. post-production facility in Burbank, CA. The two-story property features a massive 5,200 sq.ft. fully soundproof main stage with dock-high loading. 1001 S Victory provides the stages, offices, lounges, studios, kitchens and quarters required for production through final strike and wrap. Contact Stratton International for lease terms on this incredible creative space.

| PROPERTY TYPE   | POST PRODUCTION / STUDIO   |
|-----------------|----------------------------|
| BUILDING SQ.FT  | 17,257                     |
| LOT SIZE SQ.FT  | 22,991                     |
| OCCUPANCY       | SINGLE OR MULTI            |
| YEAR BUILT      | 1980                       |
| FLOORS          | 2                          |
| DOCK HIGH DOORS | 3x 8'X8'                   |
| APN(S)          | 5625-019-033, 5625-019-037 |
| CEILING HEIGHT  | 12'-22'                    |
| PARKING SPACES  | 24                         |
| ZONING          | C4                         |
| POWER           | 1000A/244-480V 3P 4W       |