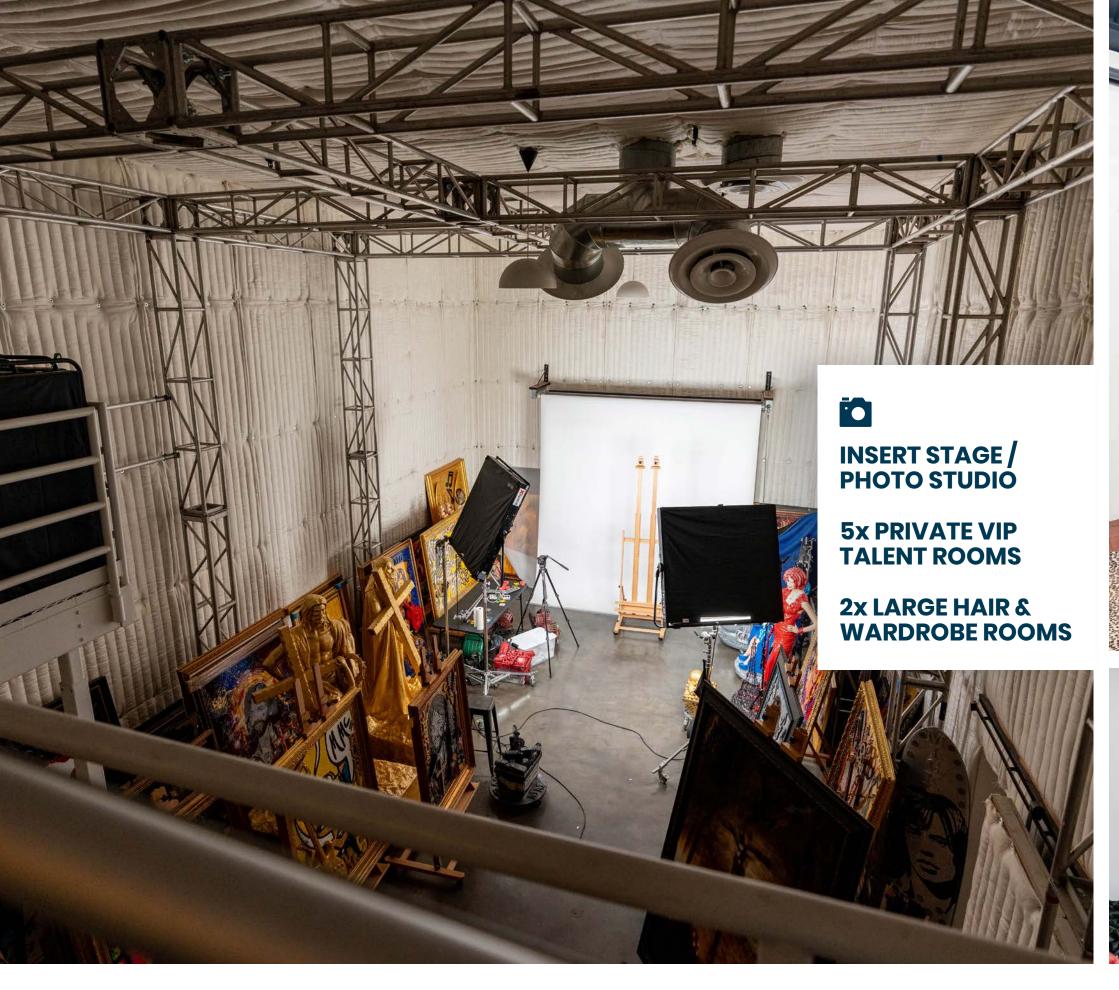

## 1001 S VICTORY BLVD

COMPLETE POST-PRODUCTION STUDIO & CREATIVE SPACE

Stratton International is pleased to present 1001 S Victory Blvd, a 17,257 sq.ft. post-production facility in Burbank, CA. The two-story property features a massive 5,200 sq.ft. fully soundproof main stage with dock-high loading. 1001 S Victory provides the stages, offices, lounges, studios, kitchens and quarters required for production through final strike and wrap. Contact Stratton International for lease terms on this incredible creative space.