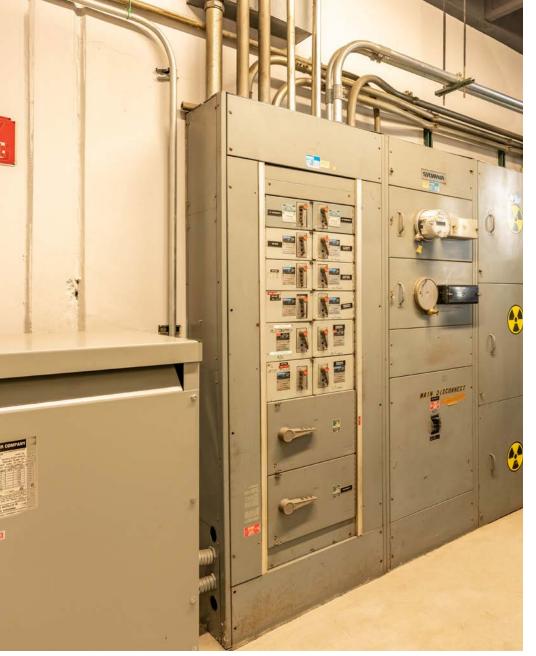

| PROPERTY TYPE   | POST PRODUCTION / STUDIO   |
|-----------------|----------------------------|
| BUILDING SQ.FT  | 17,257                     |
| LOT SIZE SQ.FT  | 22,991                     |
| OCCUPANCY       | SINGLE OR MULTI            |
| YEAR BUILT      | 1980                       |
| FLOORS          | 2                          |
| DOCK HIGH DOORS | 3x 8'X8'                   |
| APN(S)          | 5625-019-033, 5625-019-037 |
| CEILING HEIGHT  | 12'-22'                    |
| PARKING SPACES  | 24                         |
| ZONING          | C4                         |
| POWER           | 1000A/244-480V 3P 4W       |