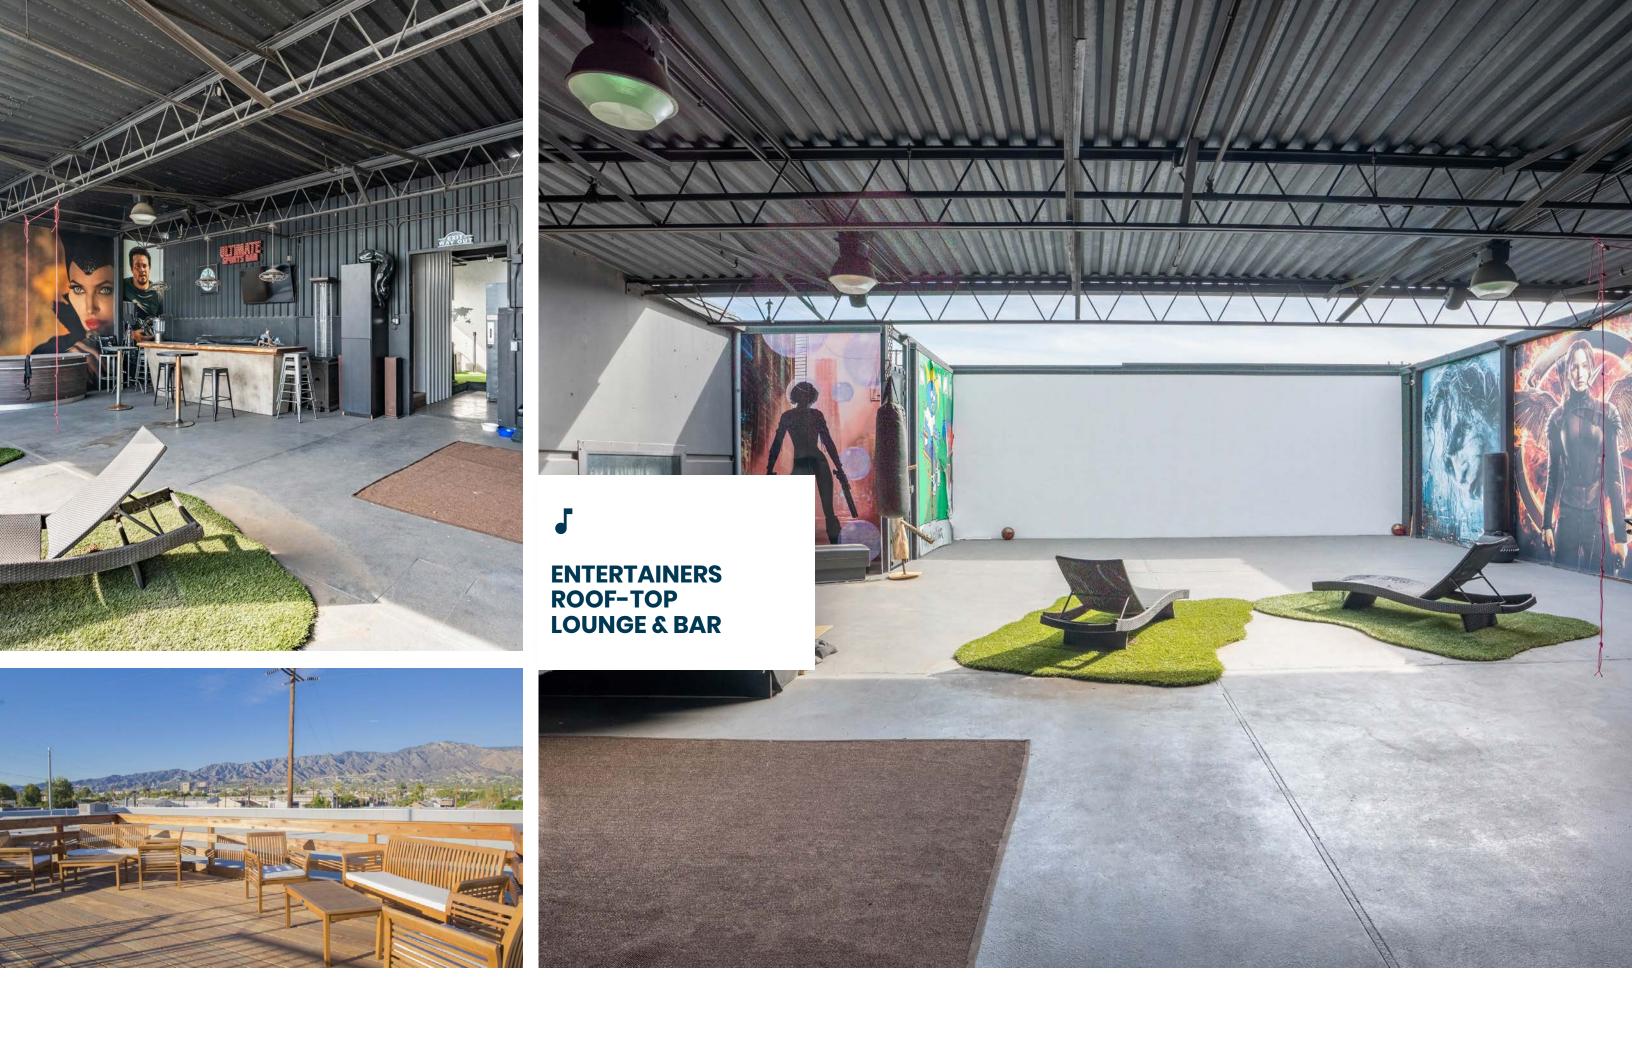

## 1001 S VICTORY BLVD

COMPLETE POST-PRODUCTION STUDIO & CREATIVE SPACE

Stratton International is pleased to present 1001 S Victory Blvd, a 17,257 sq.ft. post-production facility in Burbank, CA. The two-story property features a massive 5,200 sq.ft. fully soundproof main stage with dock-high loading. 1001 S Victory provides the stages, offices, lounges, studios, kitchens and quarters required for production through final strike and wrap. Contact Stratton International for lease terms on this incredible creative space.