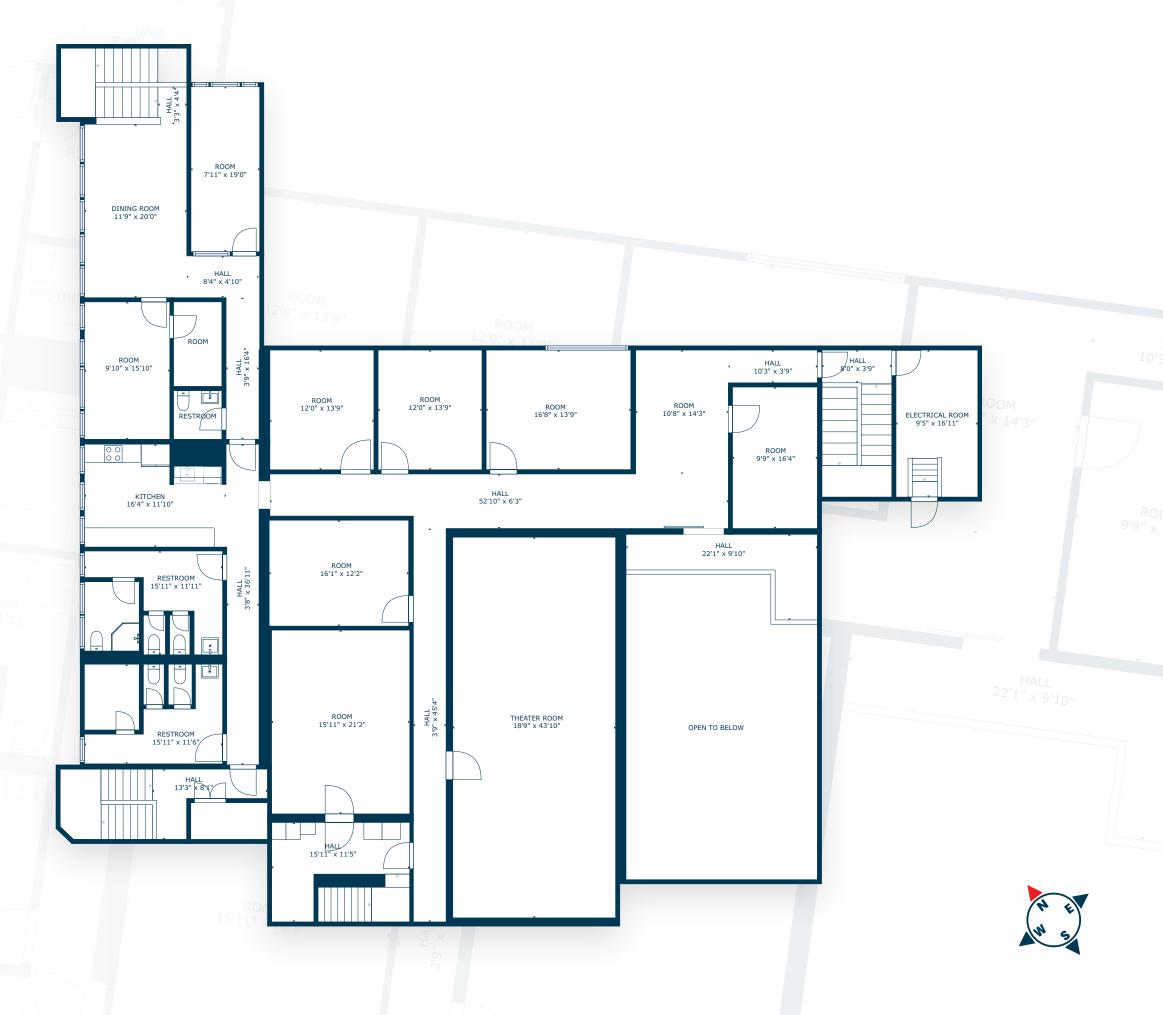

atton International for lease terms on this incredible creative space.

| PROPERTY TYPE   | POST PRODUCTION / STUDIO   |
|-----------------|----------------------------|
| BUILDING SQ.FT  | 17,257                     |
| LOT SIZE SQ.FT  | 22,991                     |
| OCCUPANCY       | SINGLE OR MULTI            |
| YEAR BUILT      | 1980                       |
| FLOORS          | 2                          |
| DOCK HIGH DOORS | 3x 8'X8'                   |
| APN(S)          | 5625-019-033, 5625-019-037 |
| CEILING HEIGHT  | 12'-22'                    |
| PARKING SPACES  | 24                         |
| ZONING          | C4                         |
| POWER           | 1000A/244-480V 3P 4W       |















































## **Ground Floor**



## **Second Floor**