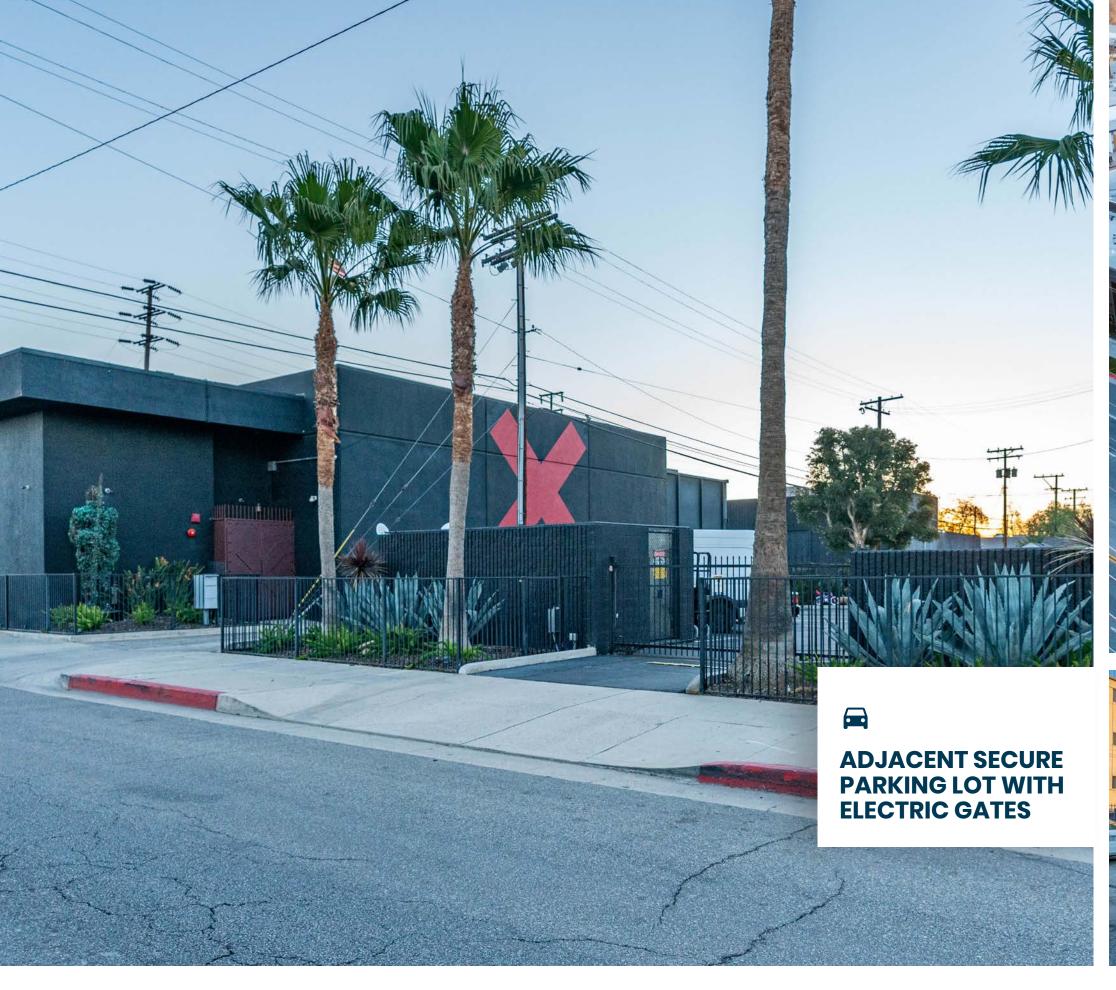

## 1001 S VICTORY BLVD

COMPLETE POST-PRODUCTION STUDIO & CREATIVE SPACE

Stratton International is pleased to present 1001 S Victory Blvd, a 17,257 sq.ft. post-production facility in Burbank, CA. The two-story property features a massive 5,200 sq.ft. fully soundproof main stage with dock-high loading. 1001 S Victory provides the stages, offices, lounges, studios, kitchens and quarters required for production through final strike and wrap. Contact Stratton International for lease terms on this incredible creative space.