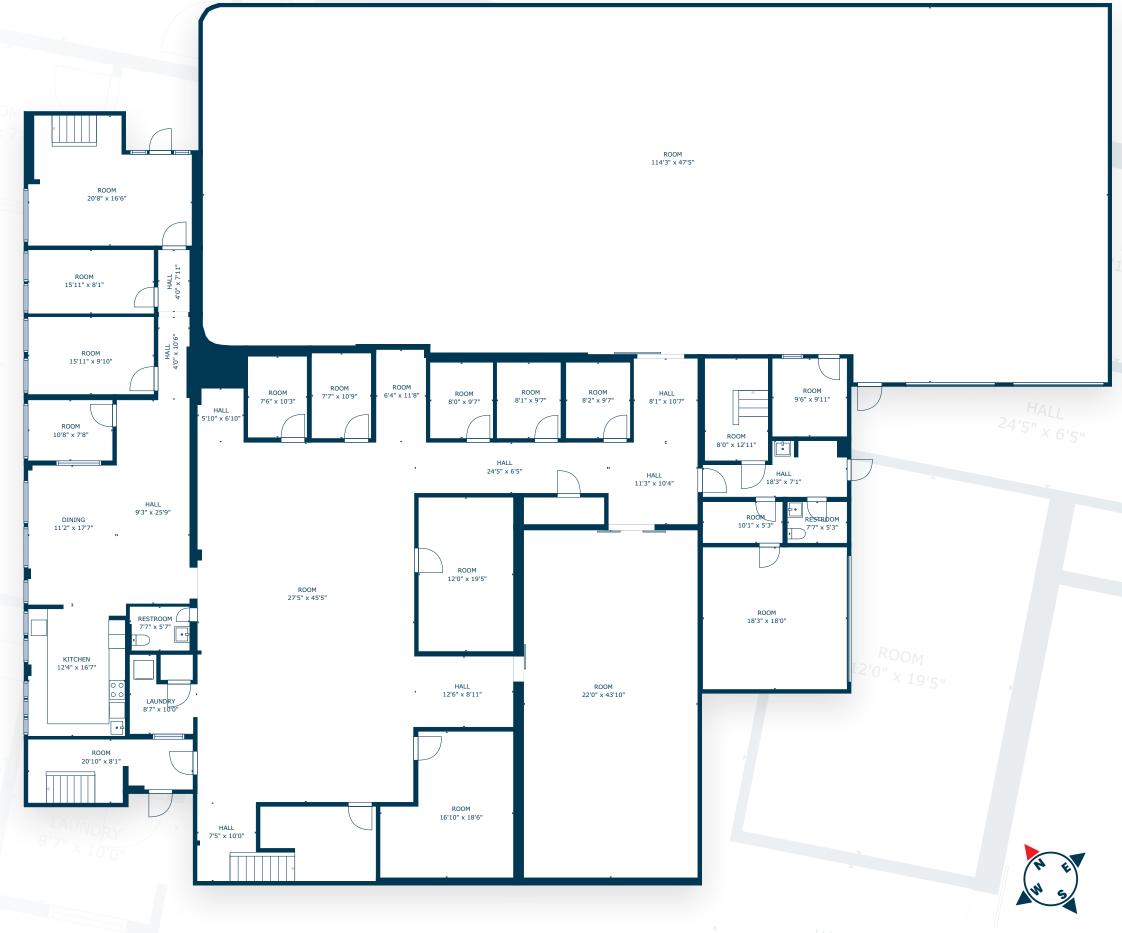

e and wrap. Contact Stratton International for lease terms on this incredible creative space.

| PROPERTY TYPE   | POST PRODUCTION / STUDIO   |
|-----------------|----------------------------|
| BUILDING SQ.FT  | 17,257                     |
| LOT SIZE SQ.FT  | 22,991                     |
| OCCUPANCY       | SINGLE OR MULTI            |
| YEAR BUILT      | 1980                       |
| FLOORS          | 2                          |
| DOCK HIGH DOORS | 3x 8'X8'                   |
| APN(S)          | 5625-019-033, 5625-019-037 |
| CEILING HEIGHT  | 12'-22'                    |
| PARKING SPACES  | 24                         |
| ZONING          | C4                         |
| POWER           | 1000A/244-480V 3P 4W       |















































## **Ground Floor**



## **Second Floor**