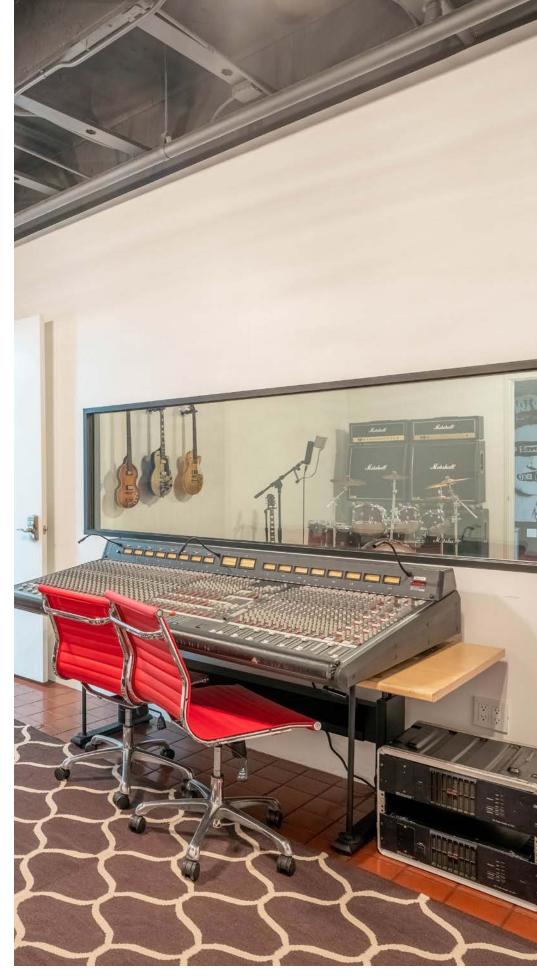

## 1001 S VICTORY BLVD

COMPLETE POST-PRODUCTION STUDIO & CREATIVE SPACE

Stratton International is pleased to present 1001 S Victory Blvd, a 17,257 sq.ft. post-production facility in Burbank, CA. The two-story property features a massive 5,200 sq.ft. fully soundproof main stage with dock-high loading. 1001 S Victory provides the stages, offices, lounges, studios, kitchens and quarters required for production through final strike and wrap. Contact Stratton International for lease terms on this incredible creative space.