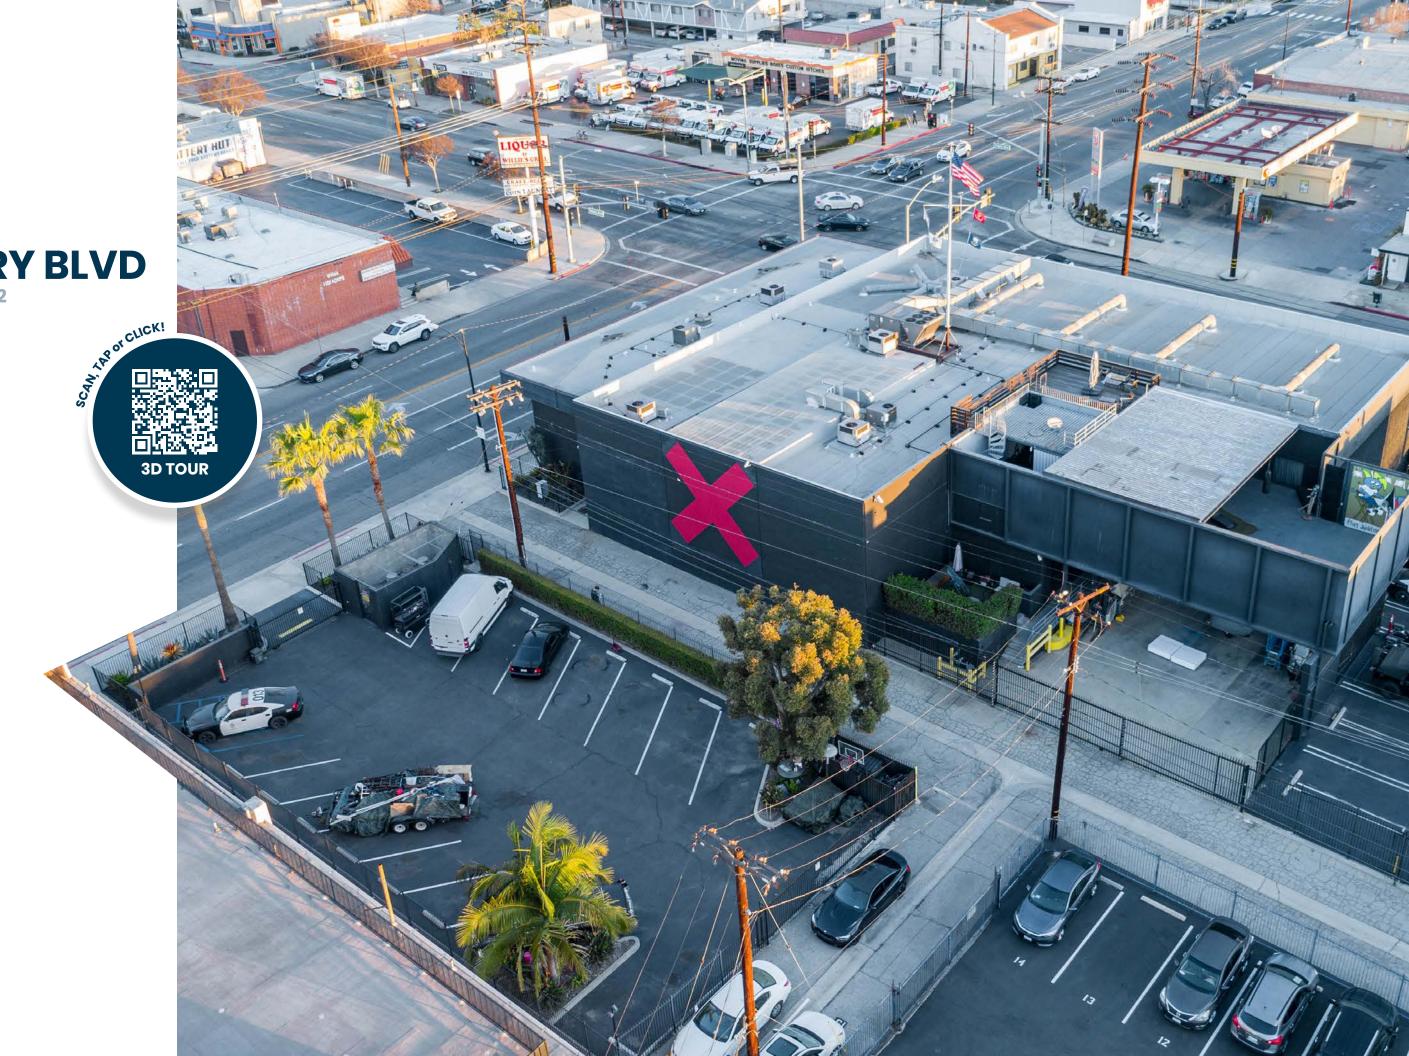

## 1001 S VICTORY BLVD

COMPLETE POST-PRODUCTION STUDIO & CREATIVE SPACE

Stratton International is pleased to present 1001 S Victory Blvd, a 17,257 sq.ft. post-production facility in Burbank, CA. The two-story property features a massive 5,200 sq.ft. fully soundproof main stage with dock-high loading. 1001 S Victory provides the stages, offices, lounges, studios, kitchens and quarters required for production through final strike and wrap. Contact Stratton International for lease terms on this incredible creative space.

| PROPERTY TYPE   | POST PRODUCTION / STUDIO   |
|-----------------|----------------------------|
| BUILDING SQ.FT  | 17,257                     |
| LOT SIZE SQ.FT  | 22,991                     |
| OCCUPANCY       | SINGLE OR MULTI            |
| YEAR BUILT      | 1980                       |
| FLOORS          | 2                          |
| DOCK HIGH DOORS | 3x 8'X8'                   |
| APN(S)          | 5625-019-033, 5625-019-037 |
| CEILING HEIGHT  | 12'-22'                    |
| PARKING SPACES  | 24                         |
| ZONING          | C4                         |
| POWER           | 1000A/244-480V 3P 4W       |