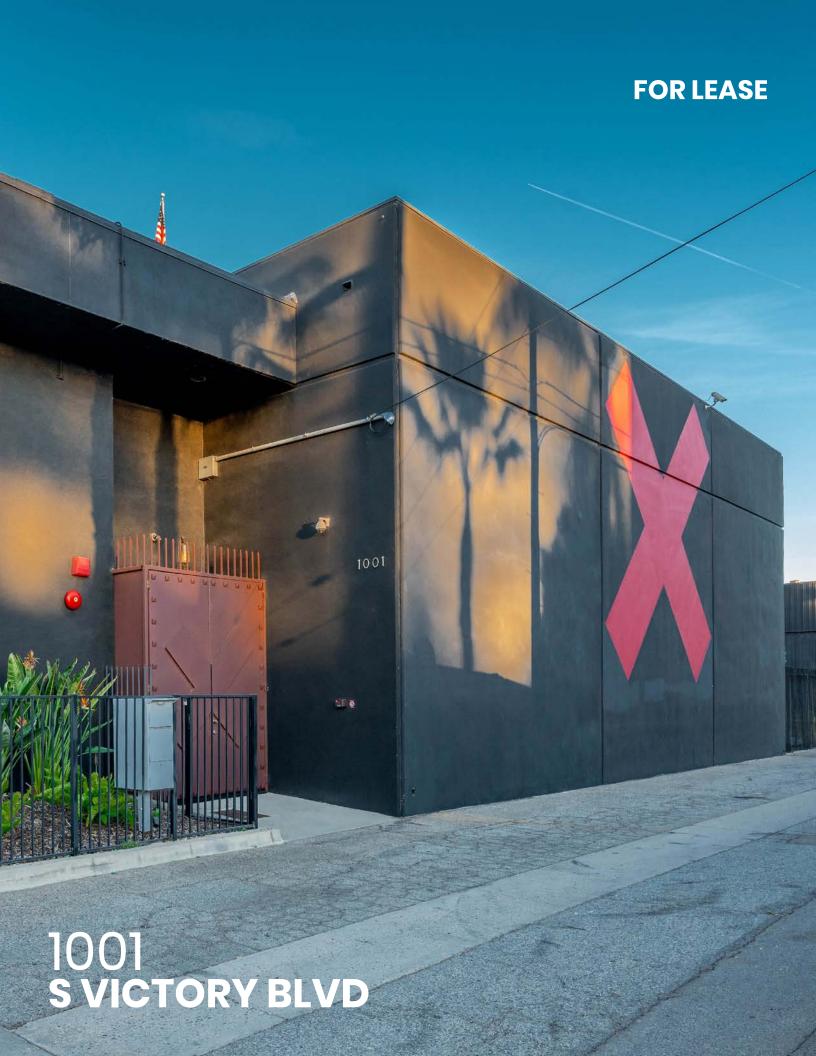

1001 S VICTORY BLVD BURBANK, CA 91502

**FOR LEASE** 

PROPERTY SUMMARY

## 1001 S VICTORY BLVD

COMPLETE POST-PRODUCTION STUDIO & CREATIVE SPACE

Stratton International is pleased to present 1001 S Victory Blvd, a 17,257 sq.ft. post-production facility in Burbank, CA. The two-story property features a massive 5,200 sq.ft. fully soundproof main stage with dock-high loading. 1001 S Victory provides the stages, offices, lounges, studios, kitchens and quarters required for production through final strike and wrap. Contact Stratton International for lease terms on this incredible creative space.