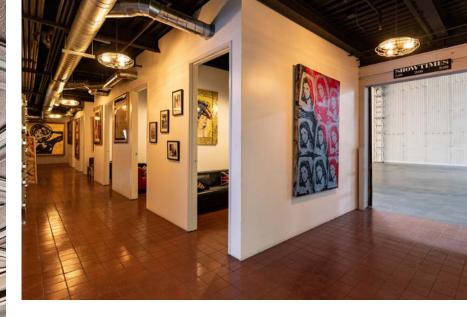

## 1001 S VICTORY BLVD

COMPLETE POST-PRODUCTION STUDIO & CREATIVE SPACE

Stratton International is pleased to present 1001 S Victory Blvd, a 17,257 sq.ft. post-production facility in Burbank, CA. The two-story property features a massive 5,200 sq.ft. fully soundproof main stage with dock-high loading. 1001 S Victory provides the stages, offices, lounges, studios, kitchens and quarters required for production through final strike and wrap. Contact Stratton International for lease terms on this incredible creative space.