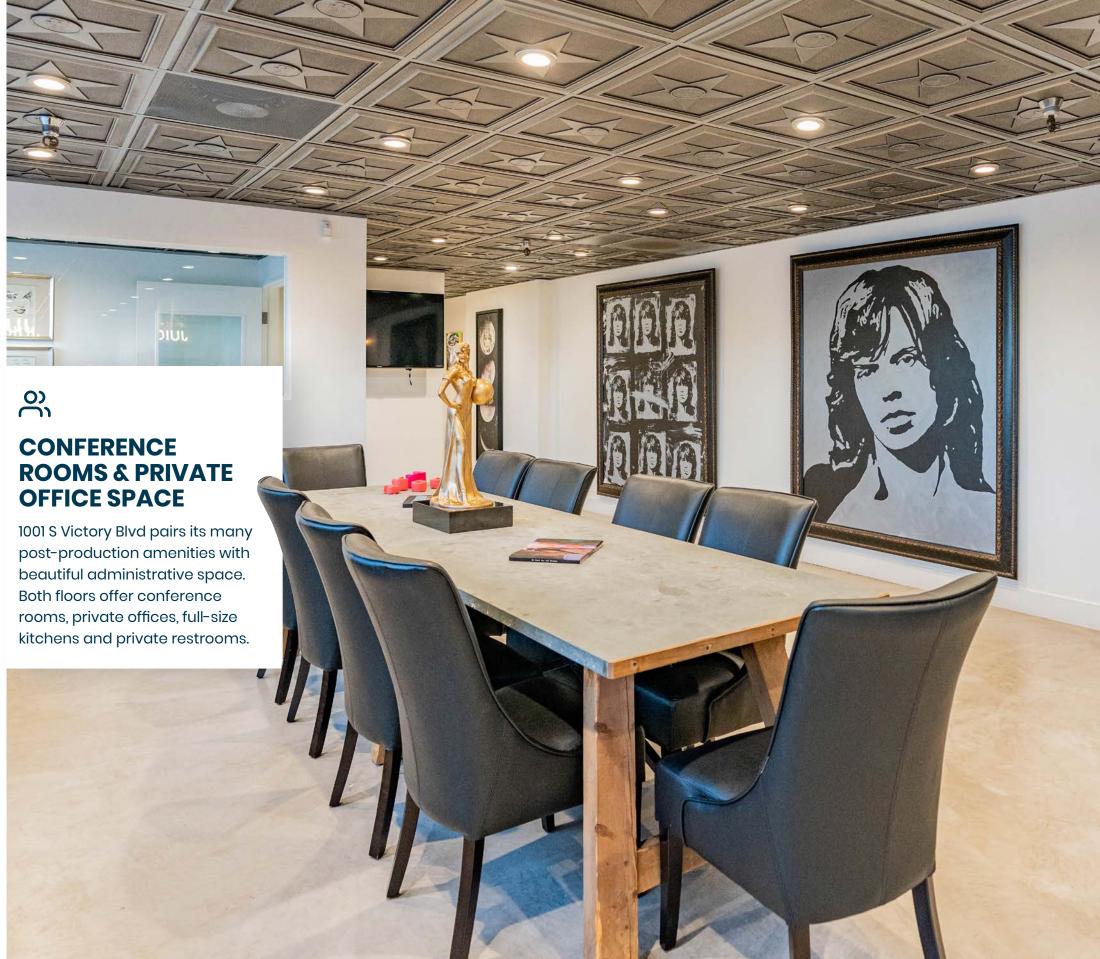

## 1001 S VICTORY BLVD

COMPLETE POST-PRODUCTION STUDIO & CREATIVE SPACE

Stratton International is pleased to present 1001 S Victory Blvd, a 17,257 sq.ft. post-production facility in Burbank, CA. The two-story property features a massive 5,200 sq.ft. fully soundproof main stage with dock-high loading. 1001 S Victory provides the stages, offices, lounges, studios, kitchens and quarters required for production through final strike and wrap. Contact Stratton International for lease terms on this incredible creative space.