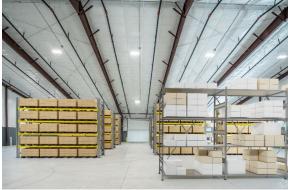

## 4900 DAVID STRICKLAND ROAD

• Building: 12,820 SF

• Office: Build-to-Suit

• <u>+</u> 16' – 23' Clear Height

• 4 Grade Level Doors

• Fenced Outside Storage

Sprinklered

Truck Access