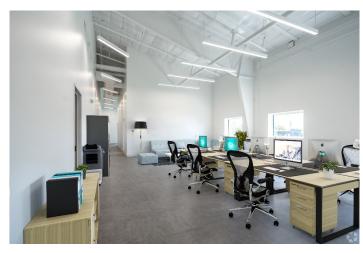

# SUN VALLEY INDUSTRIAL PARK MASTER PLAN

- New Industrial Flex Buildings available 1/1/2023.
- Includes Rack Ready Fire Sprinkler System, 14' Power Roll Up Doors and high end finished office. 16-23' Clear height and no column warehouse floor.
- Excellent metroplex access: Loop 820, I-20, I-35 and HWY 287 are 2-5 minutes away to put you on the highway to downtown Fort Worth, Mid-cities, Dallas and DFW Airport
- Lease new and save on utilities: Professional HVAC and landscaping maintenance. High energy efficiency with full envelope heavy insulation, 3 Phase Electric and 3 Phase HVAC.

- Native landscaping with high efficiency irrigation/drip system.
- Clearstory windows in the warehouse and advanced automated lighting system.
- Build-to-Suit Office, Large Multipurpose areas suitable for 8+ cubicles, conference room, lobby, data room, break room, and separate office and warehouse bathrooms
- High Security- 100% fenced with power gates and access control ready. Night and Weekend Private Security