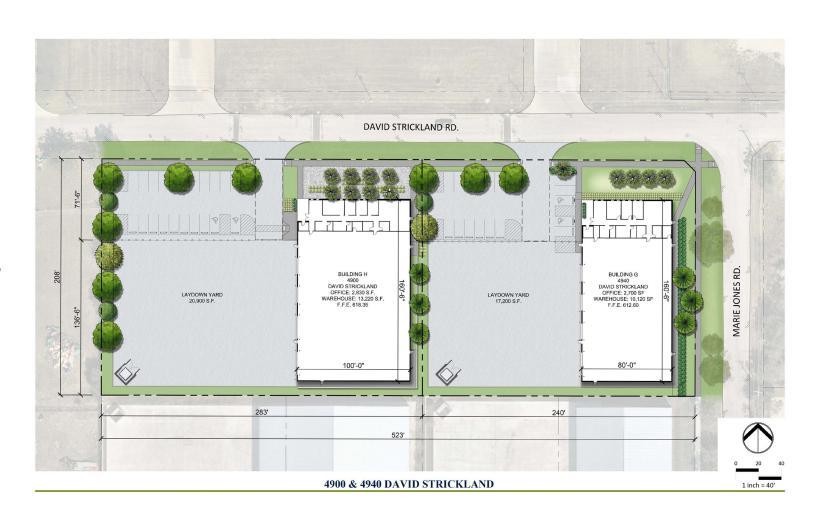

## 4900 DAVID STRICKLAND ROAD

• Building: 12,820 SF

• Office: Build-to-Suit

• <u>+</u> 16' – 23' Clear Height

• 4 Grade Level Doors

• Fenced Outside Storage

Sprinklered

Truck Access