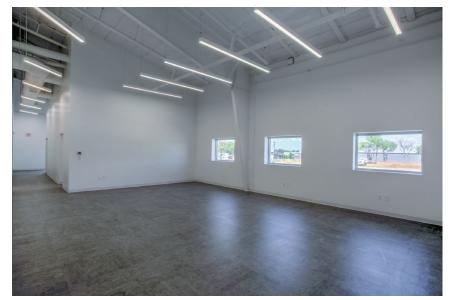

# SUN VALLEY INDUSTRIAL PARK MASTER PLAN

- New Industrial Flex Buildings available 1/1/2023.
- Includes Rack Ready Fire Sprinkler System, 14' Power Roll Up Doors and high end finished office. 16-23' Clear height and no column warehouse floor.
- Excellent metroplex access: Loop 820, I-20, I-35 and HWY 287 are 2-5 minutes away to put you on the highway to downtown Fort Worth, Mid-cities, Dallas and DFW Airport
- Lease new and save on utilities: Professional HVAC and landscaping maintenance. High energy efficiency with full envelope heavy insulation, 3 Phase Electric and 3 Phase HVAC.

- Native landscaping with high efficiency irrigation/drip system.
- Clearstory windows in the warehouse and advanced automated lighting system.
- Build-to-Suit Office, Large Multipurpose areas suitable for 8+ cubicles, conference room, lobby, data room, break room, and separate office and warehouse bathrooms
- High Security- 100% fenced with power gates and access control ready. Night and Weekend Private Security