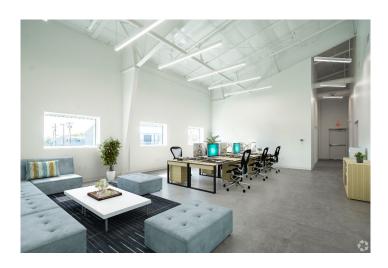

# SUN VALLEY INDUSTRIAL PARK MASTER PLAN

- New Industrial Flex Buildings available 1/1/2023.
- Includes Rack Ready Fire Sprinkler System, 14' Power Roll Up Doors and high end finished office. 16-23' Clear height and no column warehouse floor.
- Excellent metroplex access: Loop 820, I-20, I-35 and HWY 287 are 2-5 minutes away to put you on the highway to downtown Fort Worth, Mid-cities, Dallas and DFW Airport
- Lease new and save on utilities: Professional HVAC and landscaping maintenance. High energy efficiency with full envelope heavy insulation, 3 Phase Electric and 3 Phase HVAC.

- Native landscaping with high efficiency irrigation/drip system.
- Clearstory windows in the warehouse and advanced automated lighting system.
- Build-to-Suit Office, Large Multipurpose areas suitable for 8+ cubicles, conference room, lobby, data room, break room, and separate office and warehouse bathrooms
- High Security- 100% fenced with power gates and access control ready. Night and Weekend Private Security

## 4800 DAVID STRICKLAND ROAD

• Building: 16,050 SF

· Office: Build to Suit

• <u>+</u> 16' – 23' Clear Height

• 4 Grade Level Doors

- Fenced Outside Storage
- Sprinklered
- Truck Access