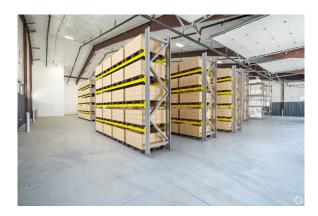

## 4800 DAVID STRICKLAND ROAD

• Building: 16,050 SF

· Office: Build to Suit

• <u>+</u> 16' – 23' Clear Height

• 4 Grade Level Doors

- Fenced Outside Storage
- Sprinklered
- Truck Access

## 4900 DAVID STRICKLAND ROAD

• Building: 12,820 SF

• Office: Build-to-Suit

• <u>+</u> 16' – 23' Clear Height

• 4 Grade Level Doors

• Fenced Outside Storage

Sprinklered

Truck Access