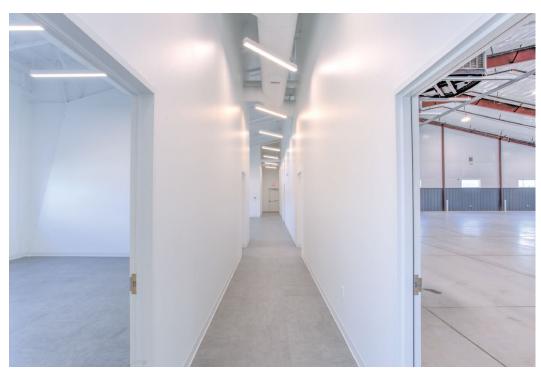

# SUN VALLEY INDUSTRIAL PARK MASTER PLAN

- New Industrial Flex Buildings available 1/1/2023.
- Includes Rack Ready Fire Sprinkler System, 14' Power Roll Up Doors and high end finished office. 16-23' Clear height and no column warehouse floor.
- Excellent metroplex access: Loop 820, I-20, I-35 and HWY 287 are 2-5 minutes away to put you on the highway to downtown Fort Worth, Mid-cities, Dallas and DFW Airport
- Lease new and save on utilities: Professional HVAC and landscaping maintenance. High energy efficiency with full envelope heavy insulation, 3 Phase Electric and 3 Phase HVAC.

- Native landscaping with high efficiency irrigation/drip system.
- Clearstory windows in the warehouse and advanced automated lighting system.
- Build-to-Suit Office, Large Multipurpose areas suitable for 8+ cubicles, conference room, lobby, data room, break room, and separate office and warehouse bathrooms
- High Security- 100% fenced with power gates and access control ready. Night and Weekend Private Security

## 4800 DAVID STRICKLAND ROAD

• Building: 16,050 SF

· Office: Build to Suit

• <u>+</u> 16' – 23' Clear Height

• 4 Grade Level Doors

- Fenced Outside Storage
- Sprinklered
- Truck Access