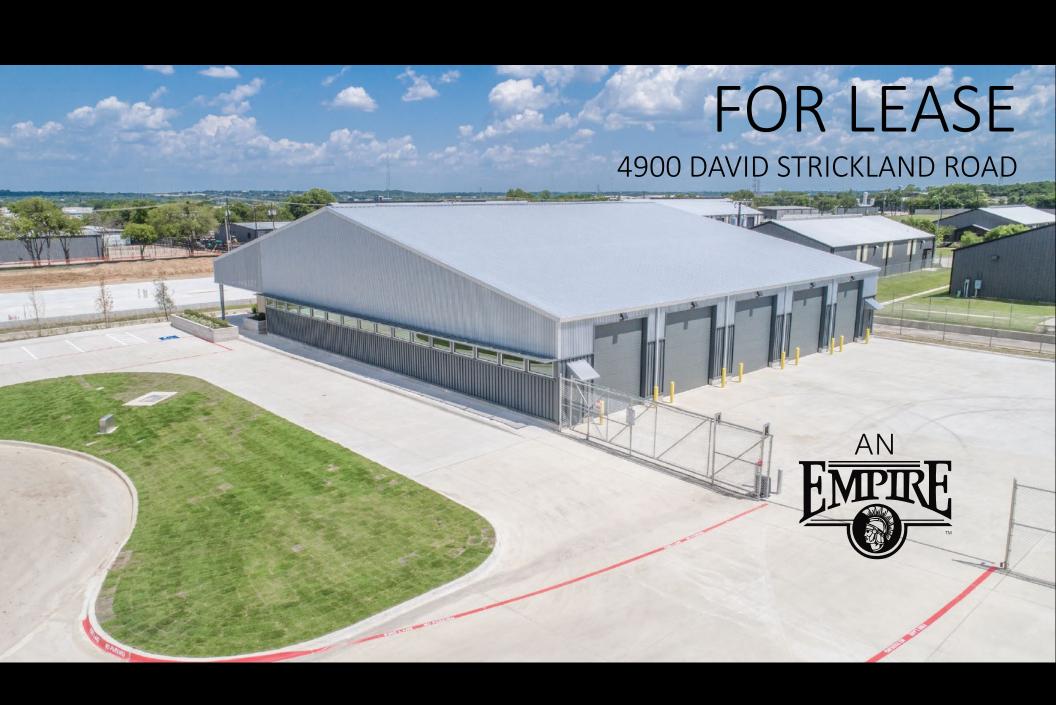

## 4900 DAVID STRICKLAND ROAD

• Building: 12,820 SF

• Office: Build-to-Suit

• <u>+</u> 16' – 23' Clear Height

• 4 Grade Level Doors

• Fenced Outside Storage

Sprinklered

Truck Access

# **Sun Valley Industrial Park**

4900 David Strickland Road Fort Worth, Texas 76119