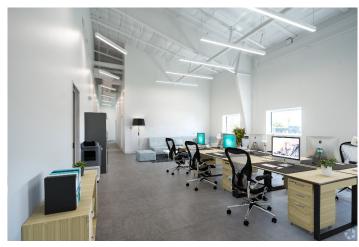

# SUN VALLEY INDUSTRIAL PARK MASTER PLAN

- New Industrial Flex Buildings available 1/1/2023.
- Includes Rack Ready Fire Sprinkler System, 14' Power Roll Up Doors and high end finished office. 16-23' Clear height and no column warehouse floor.
- Excellent metroplex access: Loop 820, I-20, I-35 and HWY 287 are 2-5 minutes away to put you on the highway to downtown Fort Worth, Mid-cities, Dallas and DFW Airport
- Lease new and save on utilities: Professional HVAC and landscaping maintenance. High energy efficiency with full envelope heavy insulation, 3 Phase Electric and 3 Phase HVAC.

- Native landscaping with high efficiency irrigation/drip system.
- Clearstory windows in the warehouse and advanced automated lighting system.
- Build-to-Suit Office, Large Multipurpose areas suitable for 8+ cubicles, conference room, lobby, data room, break room, and separate office and warehouse bathrooms
- High Security- 100% fenced with power gates and access control ready. Night and Weekend Private Security

## 4800 DAVID STRICKLAND ROAD

• Building: 16,050 SF

· Office: Build to Suit

• <u>+</u> 16' – 23' Clear Height

• 4 Grade Level Doors

- Fenced Outside Storage
- Sprinklered
- Truck Access