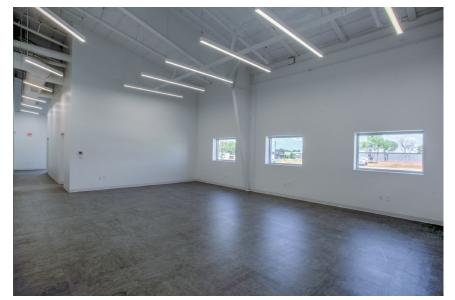

## 4800 DAVID STRICKLAND ROAD

• Building: 16,050 SF

· Office: Build to Suit

• <u>+</u> 16' – 23' Clear Height

• 4 Grade Level Doors

- Fenced Outside Storage
- Sprinklered
- Truck Access

## 4900 DAVID STRICKLAND ROAD

• Building: 12,820 SF

• Office: Build-to-Suit

• <u>+</u> 16' – 23' Clear Height

• 4 Grade Level Doors

• Fenced Outside Storage

Sprinklered

Truck Access