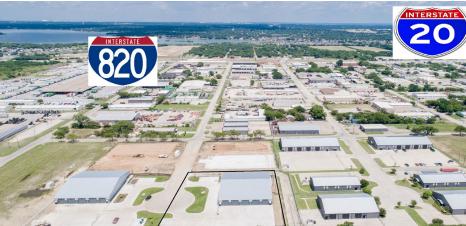

# SUN VALLEY INDUSTRIAL PARK MASTER PLAN

- New Industrial Flex Buildings available 1/1/2023.
- Includes Rack Ready Fire Sprinkler System, 14' Power Roll Up Doors and high end finished office. 16-23' Clear height and no column warehouse floor.
- Excellent metroplex access: Loop 820, I-20, I-35 and HWY 287 are 2-5 minutes away to put you on the highway to downtown Fort Worth, Mid-cities, Dallas and DFW Airport
- Lease new and save on utilities: Professional HVAC and landscaping maintenance. High energy efficiency with full envelope heavy insulation, 3 Phase Electric and 3 Phase HVAC.

- Native landscaping with high efficiency irrigation/drip system.
- Clearstory windows in the warehouse and advanced automated lighting system.
- Build-to-Suit Office, Large Multipurpose areas suitable for 8+ cubicles, conference room, lobby, data room, break room, and separate office and warehouse bathrooms
- High Security- 100% fenced with power gates and access control ready. Night and Weekend Private Security