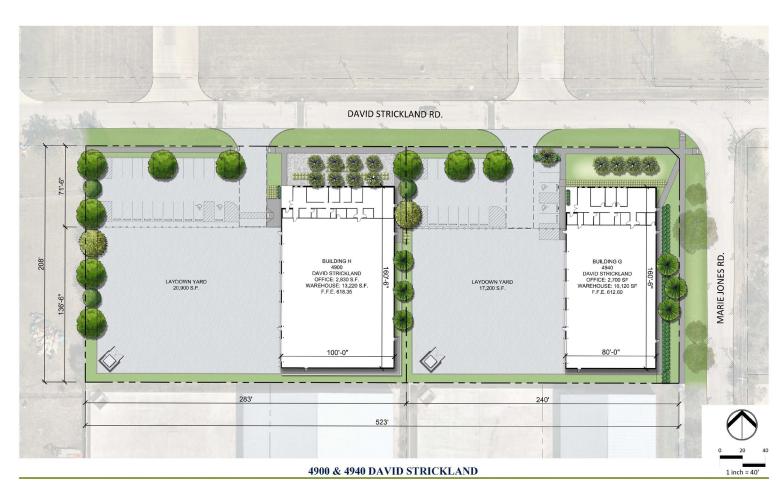

## 4900 DAVID STRICKLAND ROAD

• Building: 12,820 SF

• Office: Build-to-Suit

• <u>+</u> 16' – 23' Clear Height

• 4 Grade Level Doors

• Fenced Outside Storage

Sprinklered

Truck Access

# **Sun Valley Industrial Park**

4900 David Strickland Road Fort Worth, Texas 76119