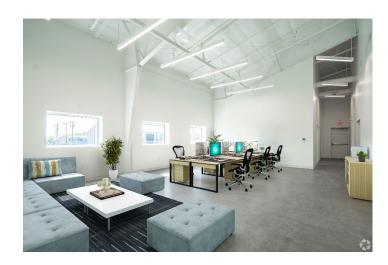

# SUN VALLEY INDUSTRIAL PARK MASTER PLAN

- New Industrial Flex Buildings available 1/1/2023.
- Includes Rack Ready Fire Sprinkler System, 14' Power Roll Up Doors and high end finished office. 16-23' Clear height and no column warehouse floor.
- Excellent metroplex access: Loop 820, I-20, I-35 and HWY 287 are 2-5 minutes away to put you on the highway to downtown Fort Worth, Mid-cities, Dallas and DFW Airport
- Lease new and save on utilities: Professional HVAC and landscaping maintenance. High energy efficiency with full envelope heavy insulation, 3 Phase Electric and 3 Phase HVAC.

- Native landscaping with high efficiency irrigation/drip system.
- Clearstory windows in the warehouse and advanced automated lighting system.
- Build-to-Suit Office, Large Multipurpose areas suitable for 8+ cubicles, conference room, lobby, data room, break room, and separate office and warehouse bathrooms
- High Security- 100% fenced with power gates and access control ready. Night and Weekend Private Security

## 4800 DAVID STRICKLAND ROAD

• Building: 16,050 SF

· Office: Build to Suit

• <u>+</u> 16' – 23' Clear Height

• 4 Grade Level Doors

- Fenced Outside Storage
- Sprinklered
- Truck Access