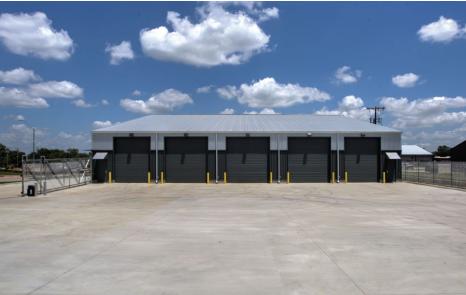

## 4800 DAVID STRICKLAND ROAD

• Building: 16,050 SF

· Office: Build to Suit

• <u>+</u> 16' – 23' Clear Height

• 4 Grade Level Doors

- Fenced Outside Storage
- Sprinklered
- Truck Access

## 4900 DAVID STRICKLAND ROAD

• Building: 12,820 SF

• Office: Build-to-Suit

• <u>+</u> 16' – 23' Clear Height

• 4 Grade Level Doors

• Fenced Outside Storage

Sprinklered

Truck Access