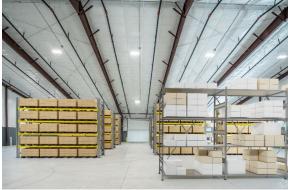

## 4800 DAVID STRICKLAND ROAD

• Building: 16,050 SF

· Office: Build to Suit

• <u>+</u> 16' – 23' Clear Height

• 4 Grade Level Doors

- Fenced Outside Storage
- Sprinklered
- Truck Access

## 4900 DAVID STRICKLAND ROAD

• Building: 12,820 SF

• Office: Build-to-Suit

• <u>+</u> 16' – 23' Clear Height

• 4 Grade Level Doors

• Fenced Outside Storage

Sprinklered

Truck Access