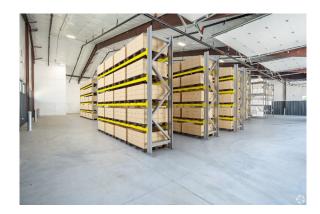

## 4800 DAVID STRICKLAND ROAD

• Building: 16,050 SF

· Office: Build to Suit

• <u>+</u> 16' – 23' Clear Height

• 4 Grade Level Doors

- Fenced Outside Storage
- Sprinklered
- Truck Access