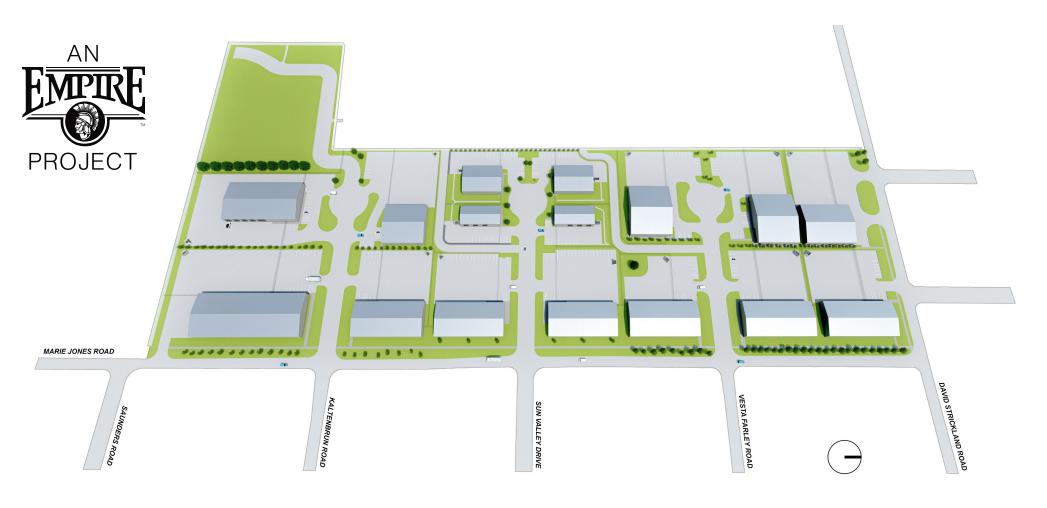

# SUN VALLEY INDUSTRIAL PARK MASTER PLAN

- New Industrial Flex Buildings available 1/1/2023.
- Includes Rack Ready Fire Sprinkler System, 14' Power Roll Up Doors and high end finished office. 16-23' Clear height and no column warehouse floor.
- Excellent metroplex access: Loop 820, I-20, I-35 and HWY 287 are 2-5 minutes away to put you on the highway to downtown Fort Worth, Mid-cities, Dallas and DFW Airport
- Lease new and save on utilities: Professional HVAC and landscaping maintenance. High energy efficiency with full envelope heavy insulation, 3 Phase Electric and 3 Phase HVAC.

# SUN VALLEY INDUSTRIAL PARK MASTER PLAN

- New Industrial Flex Buildings available 1/1/2023
- Includes Rack Ready Fire Sprinkler System, 14' Power Roll Up Doors and high end finished office. 16-23' Clear height and no column warehouse floor.
- Excellent metroplex access: Loop 820, I-20, I-35 and HWY 287 are 2-5 minutes away to put you on the highway to downtown Fort Worth, Mid-cities, Dallas and DFW Airport
- Lease new and save on utilities: Professional HVAC and landscaping maintenance. High energy efficiency with full envelope heavy insulation, 3 Phase Electric and 3 Phase HVAC.