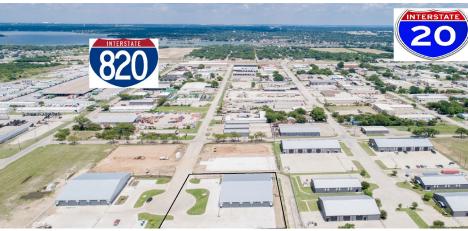

# SUN VALLEY INDUSTRIAL PARK MASTER PLAN

- New Industrial Flex Buildings available 1/1/2023.
- Includes Rack Ready Fire Sprinkler System, 14' Power Roll Up Doors and high end finished office. 16-23' Clear height and no column warehouse floor.
- Excellent metroplex access: Loop 820, I-20, I-35 and HWY 287 are 2-5 minutes away to put you on the highway to downtown Fort Worth, Mid-cities, Dallas and DFW Airport
- Lease new and save on utilities: Professional HVAC and landscaping maintenance. High energy efficiency with full envelope heavy insulation, 3 Phase Electric and 3 Phase HVAC.

# SUN VALLEY INDUSTRIAL PARK MASTER PLAN

- New Industrial Flex Buildings available 1/1/2023
- Includes Rack Ready Fire Sprinkler System, 14' Power Roll Up Doors and high end finished office. 16-23' Clear height and no column warehouse floor.
- Excellent metroplex access: Loop 820, I-20, I-35 and HWY 287 are 2-5 minutes away to put you on the highway to downtown Fort Worth, Mid-cities, Dallas and DFW Airport
- Lease new and save on utilities: Professional HVAC and landscaping maintenance. High energy efficiency with full envelope heavy insulation, 3 Phase Electric and 3 Phase HVAC.