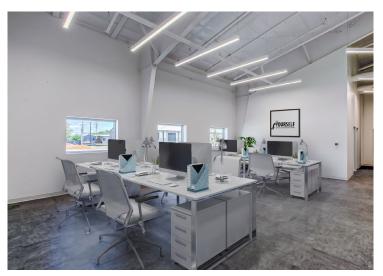

# SUN VALLEY INDUSTRIAL PARK MASTER PLAN

- New Industrial Flex Buildings available 1/1/2023.
- Includes Rack Ready Fire Sprinkler System, 14' Power Roll Up Doors and high end finished office. 16-23' Clear height and no column warehouse floor.
- Excellent metroplex access: Loop 820, I-20, I-35 and HWY 287 are 2-5 minutes away to put you on the highway to downtown Fort Worth, Mid-cities, Dallas and DFW Airport
- Lease new and save on utilities: Professional HVAC and landscaping maintenance. High energy efficiency with full envelope heavy insulation, 3 Phase Electric and 3 Phase HVAC.

- Native landscaping with high efficiency irrigation/drip system.
- Clearstory windows in the warehouse and advanced automated lighting system.
- Build-to-Suit Office, Large Multipurpose areas suitable for 8+ cubicles, conference room, lobby, data room, break room, and separate office and warehouse bathrooms
- High Security- 100% fenced with power gates and access control ready. Night and Weekend Private Security

## 4800 DAVID STRICKLAND ROAD

• Building: 16,050 SF

· Office: Build to Suit

• <u>+</u> 16' – 23' Clear Height

• 4 Grade Level Doors

- Fenced Outside Storage
- Sprinklered
- Truck Access