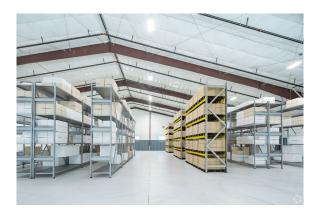

## 4900 DAVID STRICKLAND ROAD

• Building: 12,820 SF

• Office: Build-to-Suit

• <u>+</u> 16' – 23' Clear Height

• 4 Grade Level Doors

• Fenced Outside Storage

Sprinklered

Truck Access