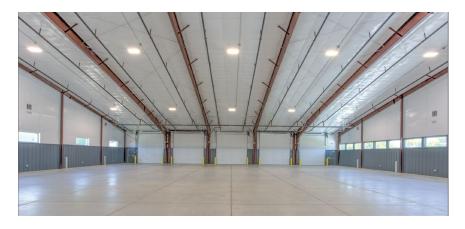

## 4800 DAVID STRICKLAND ROAD

• Building: 16,050 SF

· Office: Build to Suit

• <u>+</u> 16' – 23' Clear Height

• 4 Grade Level Doors

- Fenced Outside Storage
- Sprinklered
- Truck Access

## 4900 DAVID STRICKLAND ROAD

• Building: 12,820 SF

• Office: Build-to-Suit

• <u>+</u> 16' – 23' Clear Height

• 4 Grade Level Doors

• Fenced Outside Storage

Sprinklered

Truck Access