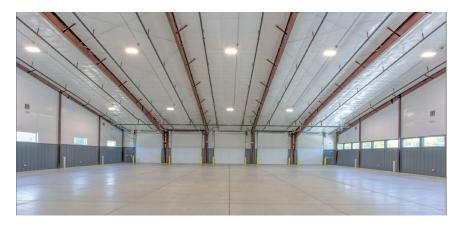

## 4800 DAVID STRICKLAND ROAD

• Building: 16,050 SF

· Office: Build to Suit

• <u>+</u> 16' – 23' Clear Height

• 4 Grade Level Doors

- Fenced Outside Storage
- Sprinklered
- Truck Access

## 4900 DAVID STRICKLAND ROAD

• Building: 12,820 SF

• Office: Build-to-Suit

• <u>+</u> 16' – 23' Clear Height

• 4 Grade Level Doors

• Fenced Outside Storage

Sprinklered

Truck Access