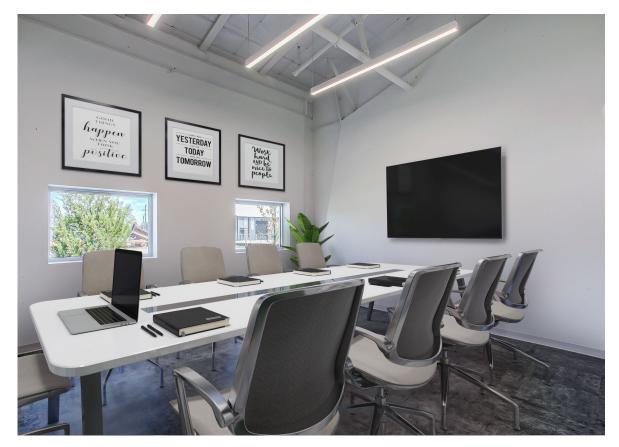

# SUN VALLEY INDUSTRIAL PARK MASTER PLAN

- New Industrial Flex Buildings available 1/1/2023.
- Includes Rack Ready Fire Sprinkler System, 14' Power Roll Up Doors and high end finished office. 16-23' Clear height and no column warehouse floor.
- Excellent metroplex access: Loop 820, I-20, I-35 and HWY 287 are 2-5 minutes away to put you on the highway to downtown Fort Worth, Mid-cities, Dallas and DFW Airport
- Lease new and save on utilities: Professional HVAC and landscaping maintenance. High energy efficiency with full envelope heavy insulation, 3 Phase Electric and 3 Phase HVAC.

- Native landscaping with high efficiency irrigation/drip system.
- Clearstory windows in the warehouse and advanced automated lighting system.
- Build-to-Suit Office, Large Multipurpose areas suitable for 8+ cubicles, conference room, lobby, data room, break room, and separate office and warehouse bathrooms
- High Security- 100% fenced with power gates and access control ready. Night and Weekend Private Security

## 4800 DAVID STRICKLAND ROAD

• Building: 16,050 SF

· Office: Build to Suit

• <u>+</u> 16' – 23' Clear Height

• 4 Grade Level Doors

- Fenced Outside Storage
- Sprinklered
- Truck Access